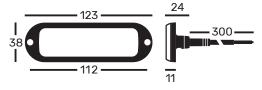

## **NEW PRODUCT PRE-RELEASE**

- High power L.E.D's exceed SAE Class 1 output
- Available in single (8 L.E.D) and dual colour (16 L.E.D)
- Capability for synchronization and asynchronization
- Low profile at 11mm height
- Fully sealed and waterproof (IP67)

| PART No. | DESCRIPTION                                                     | AVAILABILITY |
|----------|-----------------------------------------------------------------|--------------|
| 85221A   | 12/24V Low Profile L.E.D Warning Light (Amber)                  | Ex stock     |
| 85221B   | 12/24V Low Profile L.E.D Warning Light (Blue)                   | On request   |
| 85221R   | 12/24V Low Profile L.E.D Warning Light (Red)                    | On request   |
| 85221RB  | 12/24V Low Profile Dual Colour L.E.D Warning Light (Red/Blue)   | On request   |
| 85221RW  | 12/24V Low Profile Dual Colour L.E.D Warning Light (Red/White)  | On request   |
| 85221BW  | 12/24V Low Profile Dual Colour L.E.D Warning Light (Blue/White) | On request   |