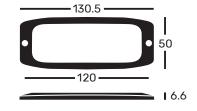

## 12/24V Super Slim Double Row L.E.D Self Contained Warning Lights

- Self-adhesive backing for quick & easy installation
- Ultra-low profile with 6.6mm height
- Versatile installation in horizontal mount or vertical mount either way meets SAE requirement
- 12 x powerful L.E.D's exceed SAE Class 1 output

This new double row L.E.D Warning light completes the super slim range with 85213A (3 L.E.D) and 85214A (6 L.E.D). Easy to mount via screws or supplied 3M tape.

Unlike many self contained warning lights these can be mounted both horizontally and vertically for added versatility.

| PART No. | DESCRIPTION                                                   | AVAILABILITY |
|----------|---------------------------------------------------------------|--------------|
| 85227A   | 12/24V Two Row Low Profile L.E.D Warning Light (Amber)        | Ex stock     |
| 85227RB  | 12/24V Low Profile Dual Colour L.E.D Warning Light (Red/Blue) | On request   |