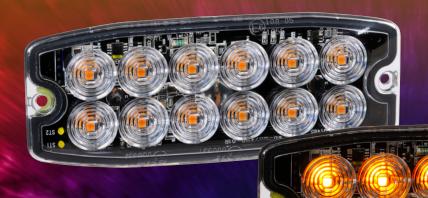

## **NEW PRODUCT PRE-RELEASE**

- High power L.E.D's exceed SAE Class 1 output
- Available in single (8 L.E.D) and dual colour (16 L.E.D)
- Capability for synchronization and asynchronization
- Low profile at 11mm height
- Fully sealed and waterproof (IP67)

These Self contained warning lights significantly exceed SAE Class 1 for added visibility and safety with 10 selectable flash patterns. The dual colour versions can be set with both colours (i.e red/blue) or one colour to reduce inventory when fitting red and blue lights.

| PART No. | DESCRIPTION                                                     | AVAILABILITY |
|----------|-----------------------------------------------------------------|--------------|
| 85221A   | 12/24V Low Profile L.E.D Warning Light (Amber)                  | Ex stock     |
| 85221B   | 12/24V Low Profile L.E.D Warning Light (Blue)                   | On request   |
| 85221R   | 12/24V Low Profile L.E.D Warning Light (Red)                    | On request   |
| 85221RB  | 12/24V Low Profile Dual Colour L.E.D Warning Light (Red/Blue)   | On request   |
| 85221RW  | 12/24V Low Profile Dual Colour L.E.D Warning Light (Red/White)  | On request   |
| 85221BW  | 12/24V Low Profile Dual Colour L.E.D Warning Light (Blue/White) | On request   |