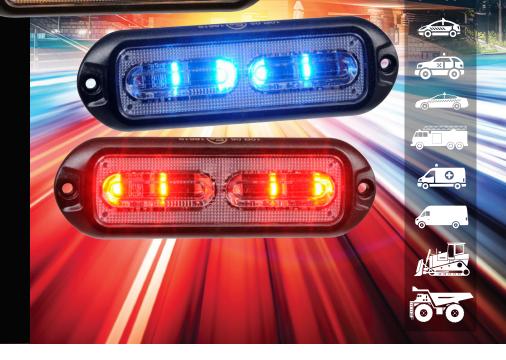

## **NEW PRODUCT PRE-RELEASE**

- High power L.E.D's exceed SAE Class 1 output
- Available in single (8 L.E.D) and dual colour (16 L.E.D)
- Capability for synchronization and asynchronization
- Low profile at 11mm height
- Fully sealed and waterproof (IP67)

These Self contained warning lights significantly exceed SAE Class 1 for added visibility and safety with 10 selectable flash patterns. The dual colour versions can be set with both colours (i.e red/blue) or one colour to reduce inventory when fitting red and blue lights.

| PART No. | DESCRIPTION                                                     | AVAILABILITY |
|----------|-----------------------------------------------------------------|--------------|
| 85221A   | 12/24V Low Profile L.E.D Warning Light (Amber)                  | Ex stock     |
| 85221B   | 12/24V Low Profile L.E.D Warning Light (Blue)                   | On request   |
| 85221R   | 12/24V Low Profile L.E.D Warning Light (Red)                    | On request   |
| 85221RB  | 12/24V Low Profile Dual Colour L.E.D Warning Light (Red/Blue)   | On request   |
| 85221RW  | 12/24V Low Profile Dual Colour L.E.D Warning Light (Red/White)  | On request   |
| 85221BW  | 12/24V Low Profile Dual Colour L.E.D Warning Light (Blue/White) | On request   |