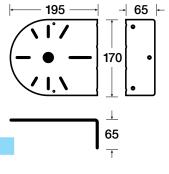

| PART No. | DESCRIPTION                         | BARCODE                                  | AVAILABILITY |
|----------|-------------------------------------|------------------------------------------|--------------|
| 85494    | Narva Universal Beacon/Strobe Mount | 9314464854941 (1)<br>19314464854948 (20) | Ex. Stock    |