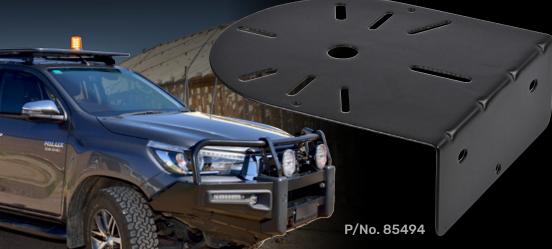

## NEW PRODUCT RELEASE UNIVERSAL BEACON/STROBE MOUNTING BRACKET

## **KEY FEATURES**

- Suits all Narva flange mounted beacons and strobes
- Ensures easy fitment
- Durable powder coated finish

Mounting warning lights can be challenging, to increase the ease of fitment, Narva have introduced a universal beacon mounting bracket.

This bracket is designed to allow easy mounting of all Narva flange mount strobes and beacons and allows fitment when access to the roof is either not preferable or inaccessible. This universal mounting bracket is ideal for mounting to sports bars, roll bars and other solid structures like cabins etc.

| PART No. | DESCRIPTION                         | BARCODE                                  | AVAILABILITY |
|----------|-------------------------------------|------------------------------------------|--------------|
| 85494    | Narva Universal Beacon/Strobe Mount | 9314464854941 (1)<br>19314464854948 (20) | Ex. Stock    |