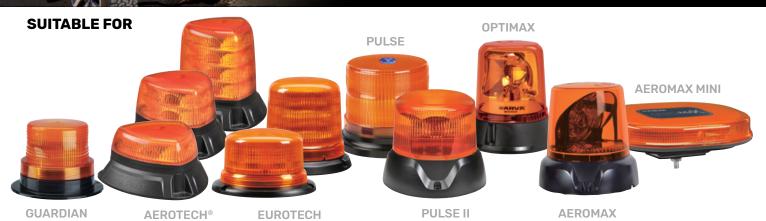

## **KEY FEATURES**

- Suits all Narva flange mounted beacons and strobes
- Ensures easy fitment
- Durable powder coated finish

Mounting warning lights can be challenging, to increase the ease of fitment, Narva have introduced a universal beacon mounting bracket.

This bracket is designed to allow easy mounting of all Narva flange mount strobes and beacons and allows fitment when access to the roof is either not preferable or inaccessible. This universal mounting bracket is ideal for mounting to sports bars, roll bars and other solid structures like cabins etc.