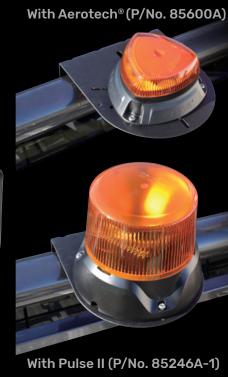

## **KEY FEATURES**

- Suits all Narva flange mounted beacons and strobes
- Ensures easy fitment
- Durable powder coated finish

Mounting warning lights can be challenging, to increase the ease of fitment, Narva have introduced a universal beacon mounting bracket.

This bracket is designed to allow easy mounting of all Narva flange mount strobes and beacons and allows fitment when access to the roof is either not preferable or inaccessible. This universal mounting bracket is ideal for mounting to sports bars, roll bars and other solid structures like cabins etc.