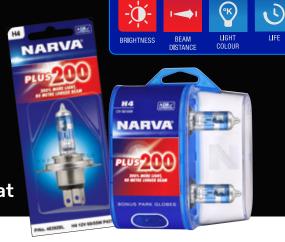

## **NEW PRODUCT RELEASE**

**Plus 200 Halogen Performance Globes** 

performance halogen globes continue to be the best legal upgrade option for putting more light on the road. The new release Plus 200 globes are the most powerful in the Narva lineup offering up to 200% more light on the road. They are ADR approved and ideal for a wide variety of applications.

## **FEATURES**

- Up to 200% more light on the road\*
- Up to 80 metres longer beam
- 20% whiter light\*
- ADR approved and street legal
- Suitable for polycarbonate headlamps
- No increase in power consumption or heat

STANDARD\*

STREET ADR (

| PART No. | DESCRIPTION                        | BARCODES                                   | AVAILABILITY | PART No. | DESCRIPTION                      | BARCODES                                   | AVAILABILITY |
|----------|------------------------------------|--------------------------------------------|--------------|----------|----------------------------------|--------------------------------------------|--------------|
| 48392BL  | H4 12V 60/55W<br>P43T Plus 200 (1) | 9314464180514 (1)<br>TBC (10)<br>TBC (120) | Ex Stock     | 48396BL  | H7 12V 55W PX26D<br>Plus 200 (1) | 9314464480454 (1)<br>TBC (10)<br>TBC (120) | Ex Stock     |
| 48392BL2 | H4 12V 60/55W<br>P43T Plus 200 (2) | 9314464480492 (1)<br>TBC (5)<br>TBC(20)    | Ex Stock     | 48396BL2 | H7 12V 55W PX26D<br>Plus 200 (2) | 9314464480485 (1)<br>TBC (5)<br>TBC (20)   | Ex Stock     |