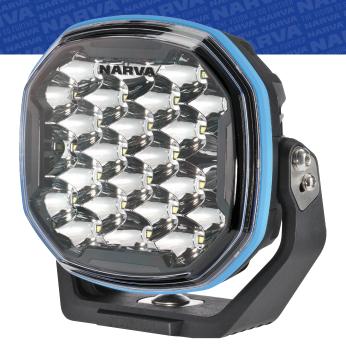

# SPECIFICATIONS EX2 7" DRIVING LIGHT 72172

**DESCRIPTION** 

EX2's hybrid beam provides outstanding width and distance, without dark spots or hot spots, ensuring exceptional clarity in the dark.

Revolutionary internal switching (patent pending) means no harness is required.

Making for the easiest wiring on the market and eliminating the need to wire these components through the firewall.

| THE VISION NARVA THE ARVA                | NA NARYA WER VA A FOR FURTHER                                                                                                                                                        |
|------------------------------------------|--------------------------------------------------------------------------------------------------------------------------------------------------------------------------------------|
| Raw Lumens                               | 8160lm                                                                                                                                                                               |
| Effective Lumens                         | 6000lm                                                                                                                                                                               |
| Beam Distance                            | 460m @ 1lux                                                                                                                                                                          |
| Beam Width                               | 45m @ 1lux                                                                                                                                                                           |
| Colour<br>Temperature                    | 5700K ±5%                                                                                                                                                                            |
| Colour Rendering Index (CRI)             | 70                                                                                                                                                                                   |
| Height                                   | 186                                                                                                                                                                                  |
| Depth                                    | 85                                                                                                                                                                                   |
| Width                                    | 186                                                                                                                                                                                  |
| Weight                                   | 2000g ±10%                                                                                                                                                                           |
| Cable Length                             | 0.5m                                                                                                                                                                                 |
| Housing                                  | Pressure die-cast aluminium                                                                                                                                                          |
| Lens Material                            | Hard coated polycarbonate                                                                                                                                                            |
| Lens Protector                           | Black ABS                                                                                                                                                                            |
| Bracket                                  | Nylon + 30% Glass-Filled                                                                                                                                                             |
| Mounting                                 | 1 bolt mount                                                                                                                                                                         |
| Input Voltage                            | 9-33V DC                                                                                                                                                                             |
| Current Raw<br>(@13.5V/@28V)<br>Per Lamp | 5.78/2.79                                                                                                                                                                            |
| LED's                                    | 24                                                                                                                                                                                   |
| LED Spec                                 | 5W CREE LED                                                                                                                                                                          |
| LED Power                                | 78                                                                                                                                                                                   |
| Protection                               | Reverse Polarity Protection,<br>Over and Under Voltage Protection                                                                                                                    |
| IP Rating                                | IP68 & IP69K                                                                                                                                                                         |
| Operating<br>Temperature                 | -40 - +60°                                                                                                                                                                           |
| ECE R10                                  | 1                                                                                                                                                                                    |
| RCM                                      | 1                                                                                                                                                                                    |
| Warranty                                 | 7 Years                                                                                                                                                                              |
| Wiring                                   | Red - Positive<br>Yellow - High Beam Trigger<br>Black - Negative                                                                                                                     |
| Country of Origin                        |                                                                                                                                                                                      |
| Kit Includes                             | 2 x 7" Driving Light 2 x BLACK Lens Protectors 1 x Colour Trim fitted on lamp (Electric Blue) 1 x Colour Trim (Slate Grey) 1 x Wiring Harness Lead Product Instructions S/S Hardware |