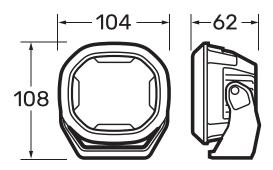

Making for the easiest wiring on the market and eliminating the need to wire these components through the firewall.

| WA IN AUT AND AND                        | La I A as A La De Deur La La Lan FUNCTION                                                                                                                                                          |
|------------------------------------------|----------------------------------------------------------------------------------------------------------------------------------------------------------------------------------------------------|
| Raw Lumens                               | 3295lm                                                                                                                                                                                             |
| Effective Lumens                         | 2260lm                                                                                                                                                                                             |
| Beam Distance                            | 220m @ 1lux                                                                                                                                                                                        |
| Beam Width                               | 32m @ 1lux                                                                                                                                                                                         |
| Colour<br>Temperature                    | 5700K ±5%                                                                                                                                                                                          |
| Colour Rendering                         | 70                                                                                                                                                                                                 |
| Index (CRI)                              |                                                                                                                                                                                                    |
| Height                                   | 108                                                                                                                                                                                                |
| Depth                                    | 62                                                                                                                                                                                                 |
| Width                                    | 104                                                                                                                                                                                                |
| Weight                                   | 650g ±10%                                                                                                                                                                                          |
| Cable Length                             | 0.5m                                                                                                                                                                                               |
| Housing                                  | Pressure die-cast aluminium                                                                                                                                                                        |
| Lens Material                            | Hard coated polycarbonate                                                                                                                                                                          |
| <b>Lens Protector</b>                    | Black ABS                                                                                                                                                                                          |
| Bracket                                  | Nylon + 30% Glass-Filled                                                                                                                                                                           |
| Mounting                                 | 1 Bolt                                                                                                                                                                                             |
| Input Voltage                            | 9-33V DC                                                                                                                                                                                           |
| Current Raw<br>(@13.5V/@28V)<br>Per Lamp | 2.52/1.22                                                                                                                                                                                          |
| LED's                                    | 12                                                                                                                                                                                                 |
| LED Spec                                 | 5W CREE LED                                                                                                                                                                                        |
| LED Power                                | 34                                                                                                                                                                                                 |
| Protection                               | Reverse Polarity Protection,<br>Over and Under Voltage Protection                                                                                                                                  |
| IP Rating                                | IP68 & IP69K                                                                                                                                                                                       |
| Operating<br>Temperature                 | -40 - +60°                                                                                                                                                                                         |
| ECE R10                                  | ✓                                                                                                                                                                                                  |
| RCM                                      | ✓                                                                                                                                                                                                  |
| Warranty                                 | 7 Years                                                                                                                                                                                            |
| Wiring                                   | Red - Positive<br>Yellow - High Beam Trigger<br>Black - Negative                                                                                                                                   |
| Country of Origin                        | China                                                                                                                                                                                              |
| Kit Includes                             | 1 x 4 Driving Light 1 x BLACK Lens Protectors 1 x Colour Trim fitted on lamp (Electric Blue) 1 x Colour Trim (Slate Grey) 1 x Wiring Pigtail Lead (500mm length) Product Instructions S/S Hardware |