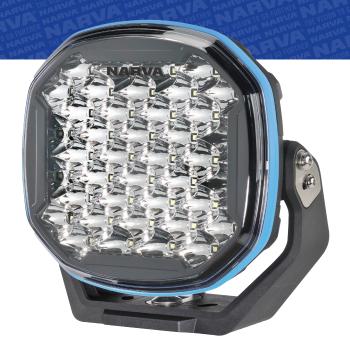

# SPECIFICATIONS EX2 7" DRIVING LIGHT 72172

**DESCRIPTION** 

EX2's hybrid beam provides outstanding width and distance, without dark spots or hot spots, ensuring exceptional clarity in the dark.

Revolutionary internal switching (patent pending) means no harness is required.

Making for the easiest wiring on the market and eliminating the need to wire these components through the firewall.

| THE VISION NARVA THE ARVA                | NA NARYA WER VA A FOR FURTHER                                                                                                                                                        |
|------------------------------------------|--------------------------------------------------------------------------------------------------------------------------------------------------------------------------------------|
| Raw Lumens                               | 8160lm                                                                                                                                                                               |
| Effective Lumens                         | 6000lm                                                                                                                                                                               |
| Beam Distance                            | 460m @ 1lux                                                                                                                                                                          |
| Beam Width                               | 45m @ 1lux                                                                                                                                                                           |
| Colour<br>Temperature                    | 5700K ±5%                                                                                                                                                                            |
| Colour Rendering Index (CRI)             | 70                                                                                                                                                                                   |
| Height                                   | 186                                                                                                                                                                                  |
| Depth                                    | 85                                                                                                                                                                                   |
| Width                                    | 186                                                                                                                                                                                  |
| Weight                                   | 2000g ±10%                                                                                                                                                                           |
| Cable Length                             | 0.5m                                                                                                                                                                                 |
| Housing                                  | Pressure die-cast aluminium                                                                                                                                                          |
| Lens Material                            | Hard coated polycarbonate                                                                                                                                                            |
| Lens Protector                           | Black ABS                                                                                                                                                                            |
| Bracket                                  | Nylon + 30% Glass-Filled                                                                                                                                                             |
| Mounting                                 | 1 bolt mount                                                                                                                                                                         |
| Input Voltage                            | 9-33V DC                                                                                                                                                                             |
| Current Raw<br>(@13.5V/@28V)<br>Per Lamp | 5.78/2.79                                                                                                                                                                            |
| LED's                                    | 24                                                                                                                                                                                   |
| LED Spec                                 | 5W CREE LED                                                                                                                                                                          |
| LED Power                                | 78                                                                                                                                                                                   |
| Protection                               | Reverse Polarity Protection,<br>Over and Under Voltage Protection                                                                                                                    |
| IP Rating                                | IP68 & IP69K                                                                                                                                                                         |
| Operating<br>Temperature                 | -40 - +60°                                                                                                                                                                           |
| ECE R10                                  | 1                                                                                                                                                                                    |
| RCM                                      | 1                                                                                                                                                                                    |
| Warranty                                 | 7 Years                                                                                                                                                                              |
| Wiring                                   | Red - Positive<br>Yellow - High Beam Trigger<br>Black - Negative                                                                                                                     |
| Country of Origin                        |                                                                                                                                                                                      |
| Kit Includes                             | 2 x 7" Driving Light 2 x BLACK Lens Protectors 1 x Colour Trim fitted on lamp (Electric Blue) 1 x Colour Trim (Slate Grey) 1 x Wiring Harness Lead Product Instructions S/S Hardware |