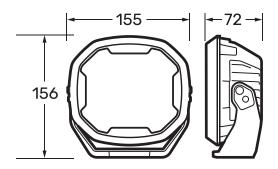

Making for the easiest wiring on the market and eliminating the need to wire these components through the firewall.

| VA THE VISION NARVA                      | NA ARYAN THE MARKET THE                                                                                                                                                              |
|------------------------------------------|--------------------------------------------------------------------------------------------------------------------------------------------------------------------------------------|
| Raw Lumens                               | 6000lm                                                                                                                                                                               |
| Effective Lumens                         | 4600lm                                                                                                                                                                               |
| Beam Distance                            | 370m @ 1lux                                                                                                                                                                          |
| Beam Width                               | 45m @ 1lux                                                                                                                                                                           |
| Colour<br>Temperature                    | 5700K ±5%                                                                                                                                                                            |
| Colour Rendering<br>Index (CRI)          | 70                                                                                                                                                                                   |
| Height                                   | 156                                                                                                                                                                                  |
| Depth                                    | 72                                                                                                                                                                                   |
| Width                                    | 155                                                                                                                                                                                  |
| Weight                                   | 1390g ±10%                                                                                                                                                                           |
| Cable Length                             | 0.5m                                                                                                                                                                                 |
| Housing                                  | Pressure die-cast aluminium                                                                                                                                                          |
| Lens Material                            | Hard coated polycarbonate                                                                                                                                                            |
| Lens Protector                           | Black ABS                                                                                                                                                                            |
| Bracket                                  | Nylon + 30% Glass-Filled                                                                                                                                                             |
| Mounting                                 | 1 Bolt Mount                                                                                                                                                                         |
| Input Voltage                            | 9-33V DC                                                                                                                                                                             |
| Current Raw<br>(@13.5V/@28V)<br>Per Lamp | 4.74/2.29                                                                                                                                                                            |
| LED's                                    | 24                                                                                                                                                                                   |
| LED Spec                                 | 5W CREE LED                                                                                                                                                                          |
| LED Power                                | 64                                                                                                                                                                                   |
| Protection                               | Reverse Polarity Protection,<br>Over and Under Voltage Protection                                                                                                                    |
| IP Rating                                | IP68 & IP69K                                                                                                                                                                         |
| Operating<br>Temperature                 | -40 - +60°                                                                                                                                                                           |
| ECE R10                                  | 1                                                                                                                                                                                    |
| RCM                                      | 1                                                                                                                                                                                    |
| Warranty                                 | 7 Years                                                                                                                                                                              |
| Wiring                                   | Red - Positive<br>Yellow - High Beam Trigger<br>Black - Negative                                                                                                                     |
| Country of Origin                        | China                                                                                                                                                                                |
| Kit Includes                             | 2 x 6" Driving Light 2 x BLACK Lens Protectors 1 x Colour Trim fitted on lamp (Electric Blue) 1 x Colour Trim (Slate Grey) 1 x Wiring Harness Lead Product Instructions S/S Hardware |