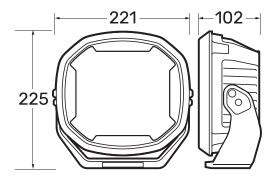

# SPECIFICATIONS EX2 6" DRIVING LIGHT 72162

Making for the easiest wiring on the market and eliminating the need to wire these components through the firewall.

| VA THE VISION NARVA                      | NA ARYAN THE MARKET THE                                                                                                                                                              |
|------------------------------------------|--------------------------------------------------------------------------------------------------------------------------------------------------------------------------------------|
| Raw Lumens                               | 6000lm                                                                                                                                                                               |
| Effective Lumens                         | 4600lm                                                                                                                                                                               |
| Beam Distance                            | 370m @ 1lux                                                                                                                                                                          |
| Beam Width                               | 45m @ 1lux                                                                                                                                                                           |
| Colour<br>Temperature                    | 5700K ±5%                                                                                                                                                                            |
| Colour Rendering<br>Index (CRI)          | 70                                                                                                                                                                                   |
| Height                                   | 156                                                                                                                                                                                  |
| Depth                                    | 72                                                                                                                                                                                   |
| Width                                    | 155                                                                                                                                                                                  |
| Weight                                   | 1390g ±10%                                                                                                                                                                           |
| Cable Length                             | 0.5m                                                                                                                                                                                 |
| Housing                                  | Pressure die-cast aluminium                                                                                                                                                          |
| Lens Material                            | Hard coated polycarbonate                                                                                                                                                            |
| Lens Protector                           | Black ABS                                                                                                                                                                            |
| Bracket                                  | Nylon + 30% Glass-Filled                                                                                                                                                             |
| Mounting                                 | 1 Bolt Mount                                                                                                                                                                         |
| Input Voltage                            | 9-33V DC                                                                                                                                                                             |
| Current Raw<br>(@13.5V/@28V)<br>Per Lamp | 4.74/2.29                                                                                                                                                                            |
| LED's                                    | 24                                                                                                                                                                                   |
| LED Spec                                 | 5W CREE LED                                                                                                                                                                          |
| LED Power                                | 64                                                                                                                                                                                   |
| Protection                               | Reverse Polarity Protection,<br>Over and Under Voltage Protection                                                                                                                    |
| IP Rating                                | IP68 & IP69K                                                                                                                                                                         |
| Operating<br>Temperature                 | -40 - +60°                                                                                                                                                                           |
| ECE R10                                  | 1                                                                                                                                                                                    |
| RCM                                      | 1                                                                                                                                                                                    |
| Warranty                                 | 7 Years                                                                                                                                                                              |
| Wiring                                   | Red - Positive<br>Yellow - High Beam Trigger<br>Black - Negative                                                                                                                     |
| Country of Origin                        | China                                                                                                                                                                                |
| Kit Includes                             | 2 x 6" Driving Light 2 x BLACK Lens Protectors 1 x Colour Trim fitted on lamp (Electric Blue) 1 x Colour Trim (Slate Grey) 1 x Wiring Harness Lead Product Instructions S/S Hardware |