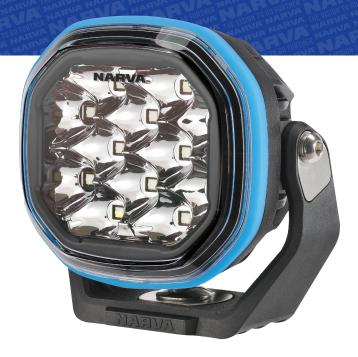

#### **DESCRIPTION**

EX2's hybrid beam provides outstanding width and distance, without dark spots or hot spots, ensuring exceptional clarity in the dark.

Revolutionary internal switching (patent pending) means no harness is required.

Making for the easiest wiring on the market and eliminating the need to wire these components through the firewall.

| WA IN AUT AND AND                        | La I A as A La De Deur La La Lan FUNCTION                                                                                                                                                          |
|------------------------------------------|----------------------------------------------------------------------------------------------------------------------------------------------------------------------------------------------------|
| Raw Lumens                               | 3295lm                                                                                                                                                                                             |
| Effective Lumens                         | 2260lm                                                                                                                                                                                             |
| Beam Distance                            | 220m @ 1lux                                                                                                                                                                                        |
| Beam Width                               | 32m @ 1lux                                                                                                                                                                                         |
| Colour<br>Temperature                    | 5700K ±5%                                                                                                                                                                                          |
| Colour Rendering                         | 70                                                                                                                                                                                                 |
| Index (CRI)                              |                                                                                                                                                                                                    |
| Height                                   | 108                                                                                                                                                                                                |
| Depth                                    | 62                                                                                                                                                                                                 |
| Width                                    | 104                                                                                                                                                                                                |
| Weight                                   | 650g ±10%                                                                                                                                                                                          |
| Cable Length                             | 0.5m                                                                                                                                                                                               |
| Housing                                  | Pressure die-cast aluminium                                                                                                                                                                        |
| Lens Material                            | Hard coated polycarbonate                                                                                                                                                                          |
| <b>Lens Protector</b>                    | Black ABS                                                                                                                                                                                          |
| Bracket                                  | Nylon + 30% Glass-Filled                                                                                                                                                                           |
| Mounting                                 | 1 Bolt                                                                                                                                                                                             |
| Input Voltage                            | 9-33V DC                                                                                                                                                                                           |
| Current Raw<br>(@13.5V/@28V)<br>Per Lamp | 2.52/1.22                                                                                                                                                                                          |
| LED's                                    | 12                                                                                                                                                                                                 |
| LED Spec                                 | 5W CREE LED                                                                                                                                                                                        |
| LED Power                                | 34                                                                                                                                                                                                 |
| Protection                               | Reverse Polarity Protection,<br>Over and Under Voltage Protection                                                                                                                                  |
| IP Rating                                | IP68 & IP69K                                                                                                                                                                                       |
| Operating<br>Temperature                 | -40 - +60°                                                                                                                                                                                         |
| ECE R10                                  | ✓                                                                                                                                                                                                  |
| RCM                                      | ✓                                                                                                                                                                                                  |
| Warranty                                 | 7 Years                                                                                                                                                                                            |
| Wiring                                   | Red - Positive<br>Yellow - High Beam Trigger<br>Black - Negative                                                                                                                                   |
| Country of Origin                        | China                                                                                                                                                                                              |
| Kit Includes                             | 1 x 4 Driving Light 1 x BLACK Lens Protectors 1 x Colour Trim fitted on lamp (Electric Blue) 1 x Colour Trim (Slate Grey) 1 x Wiring Pigtail Lead (500mm length) Product Instructions S/S Hardware |