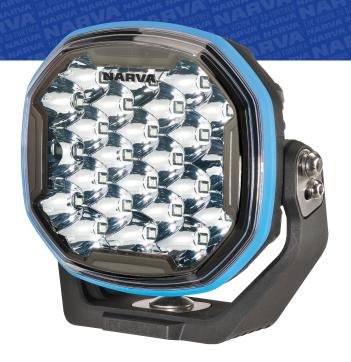

#### **DESCRIPTION**

EX2's hybrid beam provides outstanding width and distance, without dark spots or hot spots, ensuring exceptional clarity in the dark.

Revolutionary internal switching (patent pending) means no harness is required.

Making for the easiest wiring on the market and eliminating the need to wire these components through the firewall.

| VA THE VISION NARVA                      | NA ARYAN THE MARKET THE                                                                                                                                                              |
|------------------------------------------|--------------------------------------------------------------------------------------------------------------------------------------------------------------------------------------|
| Raw Lumens                               | 6000lm                                                                                                                                                                               |
| Effective Lumens                         | 4600lm                                                                                                                                                                               |
| Beam Distance                            | 370m @ 1lux                                                                                                                                                                          |
| Beam Width                               | 45m @ 1lux                                                                                                                                                                           |
| Colour<br>Temperature                    | 5700K ±5%                                                                                                                                                                            |
| Colour Rendering<br>Index (CRI)          | 70                                                                                                                                                                                   |
| Height                                   | 156                                                                                                                                                                                  |
| Depth                                    | 72                                                                                                                                                                                   |
| Width                                    | 155                                                                                                                                                                                  |
| Weight                                   | 1390g ±10%                                                                                                                                                                           |
| Cable Length                             | 0.5m                                                                                                                                                                                 |
| Housing                                  | Pressure die-cast aluminium                                                                                                                                                          |
| Lens Material                            | Hard coated polycarbonate                                                                                                                                                            |
| Lens Protector                           | Black ABS                                                                                                                                                                            |
| Bracket                                  | Nylon + 30% Glass-Filled                                                                                                                                                             |
| Mounting                                 | 1 Bolt Mount                                                                                                                                                                         |
| Input Voltage                            | 9-33V DC                                                                                                                                                                             |
| Current Raw<br>(@13.5V/@28V)<br>Per Lamp | 4.74/2.29                                                                                                                                                                            |
| LED's                                    | 24                                                                                                                                                                                   |
| LED Spec                                 | 5W CREE LED                                                                                                                                                                          |
| LED Power                                | 64                                                                                                                                                                                   |
| Protection                               | Reverse Polarity Protection,<br>Over and Under Voltage Protection                                                                                                                    |
| IP Rating                                | IP68 & IP69K                                                                                                                                                                         |
| Operating<br>Temperature                 | -40 - +60°                                                                                                                                                                           |
| ECE R10                                  | 1                                                                                                                                                                                    |
| RCM                                      | 1                                                                                                                                                                                    |
| Warranty                                 | 7 Years                                                                                                                                                                              |
| Wiring                                   | Red - Positive<br>Yellow - High Beam Trigger<br>Black - Negative                                                                                                                     |
| Country of Origin                        | China                                                                                                                                                                                |
| Kit Includes                             | 2 x 6" Driving Light 2 x BLACK Lens Protectors 1 x Colour Trim fitted on lamp (Electric Blue) 1 x Colour Trim (Slate Grey) 1 x Wiring Harness Lead Product Instructions S/S Hardware |