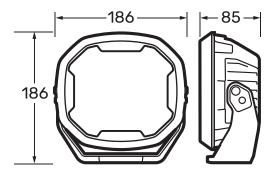

# SPECIFICATIONS EX2 7" DRIVING LIGHT 72172

**DESCRIPTION** 

EX2's hybrid beam provides outstanding width and distance, without dark spots or hot spots, ensuring exceptional clarity in the dark.

Revolutionary internal switching (patent pending) means no harness is required.

Making for the easiest wiring on the market and eliminating the need to wire these components through the firewall.

| THE VISION NARVA THE ARVA                | NA NARYA WER VA A FOR FURTHER                                                                                                                                                        |
|------------------------------------------|--------------------------------------------------------------------------------------------------------------------------------------------------------------------------------------|
| Raw Lumens                               | 8160lm                                                                                                                                                                               |
| Effective Lumens                         | 6000lm                                                                                                                                                                               |
| Beam Distance                            | 460m @ 1lux                                                                                                                                                                          |
| Beam Width                               | 45m @ 1lux                                                                                                                                                                           |
| Colour<br>Temperature                    | 5700K ±5%                                                                                                                                                                            |
| Colour Rendering Index (CRI)             | 70                                                                                                                                                                                   |
| Height                                   | 186                                                                                                                                                                                  |
| Depth                                    | 85                                                                                                                                                                                   |
| Width                                    | 186                                                                                                                                                                                  |
| Weight                                   | 2000g ±10%                                                                                                                                                                           |
| Cable Length                             | 0.5m                                                                                                                                                                                 |
| Housing                                  | Pressure die-cast aluminium                                                                                                                                                          |
| Lens Material                            | Hard coated polycarbonate                                                                                                                                                            |
| Lens Protector                           | Black ABS                                                                                                                                                                            |
| Bracket                                  | Nylon + 30% Glass-Filled                                                                                                                                                             |
| Mounting                                 | 1 bolt mount                                                                                                                                                                         |
| Input Voltage                            | 9-33V DC                                                                                                                                                                             |
| Current Raw<br>(@13.5V/@28V)<br>Per Lamp | 5.78/2.79                                                                                                                                                                            |
| LED's                                    | 24                                                                                                                                                                                   |
| LED Spec                                 | 5W CREE LED                                                                                                                                                                          |
| LED Power                                | 78                                                                                                                                                                                   |
| Protection                               | Reverse Polarity Protection,<br>Over and Under Voltage Protection                                                                                                                    |
| IP Rating                                | IP68 & IP69K                                                                                                                                                                         |
| Operating<br>Temperature                 | -40 - +60°                                                                                                                                                                           |
| ECE R10                                  | 1                                                                                                                                                                                    |
| RCM                                      | 1                                                                                                                                                                                    |
| Warranty                                 | 7 Years                                                                                                                                                                              |
| Wiring                                   | Red - Positive<br>Yellow - High Beam Trigger<br>Black - Negative                                                                                                                     |
| Country of Origin                        |                                                                                                                                                                                      |
| Kit Includes                             | 2 x 7" Driving Light 2 x BLACK Lens Protectors 1 x Colour Trim fitted on lamp (Electric Blue) 1 x Colour Trim (Slate Grey) 1 x Wiring Harness Lead Product Instructions S/S Hardware |