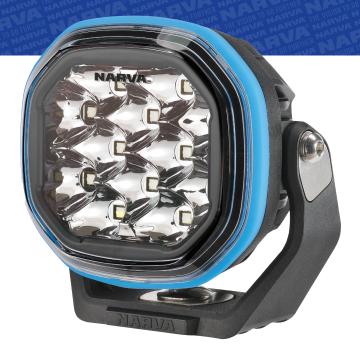

## **DESCRIPTION**

EX2's hybrid beam provides outstanding width and distance, without dark spots or hot spots, ensuring exceptional clarity in the dark.

Revolutionary internal switching (patent pending) means no harness is required.

Making for the easiest wiring on the market and eliminating the need to wire these components through the firewall.

EX2's are built to last; sealed to IP68 & IP69K, with hard-coated polycarbonate lens, composite mounting brackets, stainless steel mounting hardware and a 7 year warranty.

| Raw Lumens                               | 3295lm                                                                                                                                                                                             |
|------------------------------------------|----------------------------------------------------------------------------------------------------------------------------------------------------------------------------------------------------|
| Effective Lumens                         | 2260lm                                                                                                                                                                                             |
| Beam Distance                            | 220m @ 1lux                                                                                                                                                                                        |
| Beam Width                               | 32m @ 1lux                                                                                                                                                                                         |
| Colour                                   | 5700K ±5%                                                                                                                                                                                          |
| Temperature                              |                                                                                                                                                                                                    |
| Colour Rendering Index (CRI)             | 70                                                                                                                                                                                                 |
| Height                                   | 108                                                                                                                                                                                                |
| Depth                                    | 62                                                                                                                                                                                                 |
| Width                                    | 104                                                                                                                                                                                                |
| Weight                                   | 650g ±10%                                                                                                                                                                                          |
| Cable Length                             | 0.5m                                                                                                                                                                                               |
| Housing                                  | Pressure die-cast aluminium                                                                                                                                                                        |
| Lens Material                            | Hard coated polycarbonate                                                                                                                                                                          |
| Lens Protector                           | Black ABS                                                                                                                                                                                          |
| Bracket                                  | Nylon + 30% Glass-Filled                                                                                                                                                                           |
| Mounting                                 | 1 Bolt                                                                                                                                                                                             |
| Input Voltage                            | 9-33V DC                                                                                                                                                                                           |
| Current Raw<br>(@13.5V/@28V)<br>Per Lamp | 2.52/1.22                                                                                                                                                                                          |
| LED's                                    | 12                                                                                                                                                                                                 |
| LED Spec                                 | 5W CREE LED                                                                                                                                                                                        |
| LED Power                                | 34                                                                                                                                                                                                 |
| Protection                               | Reverse Polarity Protection,<br>Over and Under Voltage Protection                                                                                                                                  |
| IP Rating                                | IP68 & IP69K                                                                                                                                                                                       |
| Operating<br>Temperature                 | -40 - +60°                                                                                                                                                                                         |
| ECE R10                                  | 1                                                                                                                                                                                                  |
| RCM                                      | 1                                                                                                                                                                                                  |
| Warranty                                 | 7 Years                                                                                                                                                                                            |
| Wiring                                   | Red - Positive<br>Yellow - High Beam Trigger<br>Black - Negative                                                                                                                                   |
| Country of Origin                        | China                                                                                                                                                                                              |
| Kit Includes                             | 1 x 4 Driving Light 1 x BLACK Lens Protectors 1 x Colour Trim fitted on lamp (Electric Blue) 1 x Colour Trim (Slate Grey) 1 x Wiring Pigtail Lead (500mm length) Product Instructions S/S Hardware |