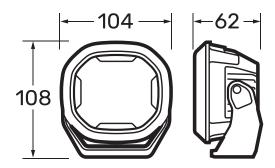

| Raw Lumens                               | 3295lm                                                                                                                                                                                             |
|------------------------------------------|----------------------------------------------------------------------------------------------------------------------------------------------------------------------------------------------------|
| Effective Lumens                         | 2260lm                                                                                                                                                                                             |
| Beam Distance                            | 220m @ 1lux                                                                                                                                                                                        |
| Beam Width                               | 32m @ 1lux                                                                                                                                                                                         |
| Colour                                   | 5700K ±5%                                                                                                                                                                                          |
| Temperature                              |                                                                                                                                                                                                    |
| Colour Rendering Index (CRI)             | 70                                                                                                                                                                                                 |
| Height                                   | 108                                                                                                                                                                                                |
| Depth                                    | 62                                                                                                                                                                                                 |
| Width                                    | 104                                                                                                                                                                                                |
| Weight                                   | 650g ±10%                                                                                                                                                                                          |
| Cable Length                             | 0.5m                                                                                                                                                                                               |
| Housing                                  | Pressure die-cast aluminium                                                                                                                                                                        |
| Lens Material                            | Hard coated polycarbonate                                                                                                                                                                          |
| Lens Protector                           | Black ABS                                                                                                                                                                                          |
| Bracket                                  | Nylon + 30% Glass-Filled                                                                                                                                                                           |
| Mounting                                 | 1 Bolt                                                                                                                                                                                             |
| Input Voltage                            | 9-33V DC                                                                                                                                                                                           |
| Current Raw<br>(@13.5V/@28V)<br>Per Lamp | 2.52/1.22                                                                                                                                                                                          |
| LED's                                    | 12                                                                                                                                                                                                 |
| LED Spec                                 | 5W CREE LED                                                                                                                                                                                        |
| LED Power                                | 34                                                                                                                                                                                                 |
| Protection                               | Reverse Polarity Protection,<br>Over and Under Voltage Protection                                                                                                                                  |
| IP Rating                                | IP68 & IP69K                                                                                                                                                                                       |
| Operating<br>Temperature                 | -40 - +60°                                                                                                                                                                                         |
| ECE R10                                  | 1                                                                                                                                                                                                  |
| RCM                                      | 1                                                                                                                                                                                                  |
| Warranty                                 | 7 Years                                                                                                                                                                                            |
| Wiring                                   | Red - Positive<br>Yellow - High Beam Trigger<br>Black - Negative                                                                                                                                   |
| Country of Origin                        | China                                                                                                                                                                                              |
| Kit Includes                             | 1 x 4 Driving Light 1 x BLACK Lens Protectors 1 x Colour Trim fitted on lamp (Electric Blue) 1 x Colour Trim (Slate Grey) 1 x Wiring Pigtail Lead (500mm length) Product Instructions S/S Hardware |