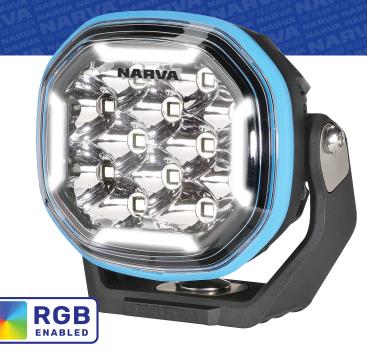

## SPECIFICATIONS EX2R 4" DRIVING LIGHT 72143

EX2R's feature ADR Approved white front position lights with RGB technology, which when paired with the EX2R Bluetooth Controller, offer a choice of 48 colours.

With a hybrid beam that provides exceptional width and distance, without dark spots or hot spots, ensuring extraordinary clarity in the dark.

Revolutionary internal switching (patent-pending) means there is no need for a harness.

Sealed to IP68 & IP69K standards, equipped with hard-coated polycarbonate lenses, composite mounting brackets, stainless steel hardware, and backed by a robust 7-year warranty, the EX2R's are built for long-lasting performance.