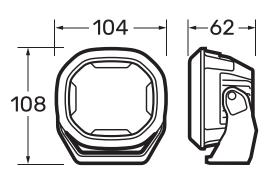

| IN THE AVA LARYOUND          | TA JAPAN TO FUR IN A CONTURNING                              |
|------------------------------|--------------------------------------------------------------|
| Raw Lumens                   | 3295lm                                                       |
| Effective Lumens             | 2260lm                                                       |
| Beam Distance                | 220m @ 1lux                                                  |
| Beam Width                   | 32m @ 1lux                                                   |
| Colour                       | 5700K ±5%                                                    |
| Temperature                  |                                                              |
| Colour Rendering             | 70                                                           |
| Index (CRI)                  |                                                              |
| Height                       | 108                                                          |
| Depth                        | 62                                                           |
| Width                        | 104                                                          |
| Weight                       | 650g ±10%                                                    |
| Cable Length                 | 2.1m                                                         |
| Housing                      | Pressure die-cast aluminium                                  |
| Lens Material                | Hard coated polycarbonate                                    |
| Lens Protector               | Black ABS                                                    |
| Bracket                      | Nylon + 30% Glass-Filled                                     |
| Mounting                     | 1 Bolt                                                       |
| Input Voltage                | 9-33V DC                                                     |
| Current Raw<br>(@13.5V/@28V) | 2.52/1.22                                                    |
| Per Lamp                     |                                                              |
| LED's                        | 12                                                           |
| LED Spec                     | 5W CREE LED                                                  |
| LED Power                    | 34                                                           |
| Protection                   | Reverse Polarity Protection,                                 |
| T TO LOCATION                | Over and Under Voltage Protection                            |
| IP Rating                    | IP68 & IP69K                                                 |
| Operating                    | -40 - +60°                                                   |
| Temperature                  |                                                              |
| ECE R10                      | 1                                                            |
| RCM                          | 1                                                            |
| Warranty                     | 7 Years                                                      |
| Wiring                       | Red - Positive                                               |
|                              | Yellow - High Beam Trigger<br>Black - Negative               |
| Country of Origin            | China                                                        |
| Kit Includes                 | 1 x 4" Driving Light                                         |
| moiddoo                      | 1 x Clear Lens Protector                                     |
|                              | 2 x Colour Trims (Electric Blue -                            |
|                              | fitted on lamp/Slate Grey - in box)  1 x Wiring Harness Lead |
|                              | 1 x EX2 White Position Light                                 |
|                              | Adaptor lead (150mm Brown)                                   |
|                              | Product Instructions                                         |
|                              | S/S Hardware  1 x X Decal sticker set                        |
|                              | 1 A A Booki Stioner Set                                      |