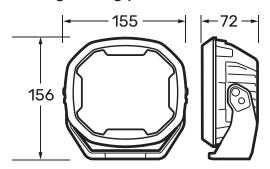

| THE VISION NARVA NA                      | ANA MARYAN VIR MA A FIREIR                                                                                                                                                                                                                                    |
|------------------------------------------|---------------------------------------------------------------------------------------------------------------------------------------------------------------------------------------------------------------------------------------------------------------|
| Raw Lumens                               | 6000lm                                                                                                                                                                                                                                                        |
| Effective Lumens                         | 4600lm                                                                                                                                                                                                                                                        |
| Beam Distance                            | 370m @ 1lux                                                                                                                                                                                                                                                   |
| Beam Width                               | 45m @ 1lux                                                                                                                                                                                                                                                    |
| Colour<br>Temperature                    | 5700K ±5%                                                                                                                                                                                                                                                     |
| Colour Rendering Index (CRI)             | 70                                                                                                                                                                                                                                                            |
| Height                                   | 156                                                                                                                                                                                                                                                           |
| Depth                                    | 72                                                                                                                                                                                                                                                            |
| Width                                    | 155                                                                                                                                                                                                                                                           |
| Weight                                   | 1390g ±10%                                                                                                                                                                                                                                                    |
| Cable Length                             | 2.1m                                                                                                                                                                                                                                                          |
| Housing                                  | Pressure die-cast aluminium                                                                                                                                                                                                                                   |
| Lens Material                            | Hard coated polycarbonate                                                                                                                                                                                                                                     |
| Lens Protector                           | Black ABS                                                                                                                                                                                                                                                     |
| Bracket                                  | Nylon + 30% Glass-Filled                                                                                                                                                                                                                                      |
| Mounting                                 | 1 Bolt Mount                                                                                                                                                                                                                                                  |
| Input Voltage                            | 9-33V DC                                                                                                                                                                                                                                                      |
| Current Raw<br>(@13.5V/@28V)<br>Per Lamp | 4.74/2.29                                                                                                                                                                                                                                                     |
| LED's                                    | 24                                                                                                                                                                                                                                                            |
| LED Spec                                 | 5W CREE LED                                                                                                                                                                                                                                                   |
| LED Power                                | 64                                                                                                                                                                                                                                                            |
| Protection                               | Reverse Polarity Protection,<br>Over and Under Voltage Protection                                                                                                                                                                                             |
| IP Rating                                | IP68 & IP69K                                                                                                                                                                                                                                                  |
| Operating<br>Temperature                 | -40 - +60°                                                                                                                                                                                                                                                    |
| ECE R10                                  | ✓                                                                                                                                                                                                                                                             |
| RCM                                      | ✓                                                                                                                                                                                                                                                             |
| Warranty                                 | 7 Years                                                                                                                                                                                                                                                       |
| Wiring                                   | Red - Positive<br>Yellow - High Beam Trigger<br>Black - Negative                                                                                                                                                                                              |
| <b>Country of Origin</b>                 | China                                                                                                                                                                                                                                                         |
| Kit Includes                             | 1 x 6" Driving Light 1 x Clear Lens Protector 2 x Colour Trims (Electric Blue - fitted on lamp/Slate Grey - in box) 1 x Wiring Harness Lead 1 x EX2 White Position Light Adaptor lead (150mm Brown) Product Instructions S/S Hardware 1 x X Decal sticker set |