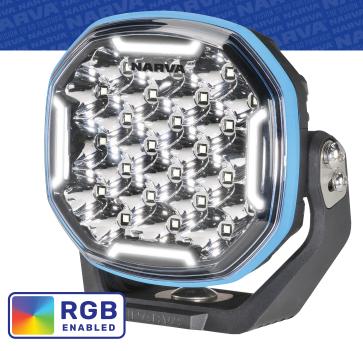

## SPECIFICATIONS EX2R 6" DRIVING LIGHT 72163

EX2R's feature ADR Approved white front position lights with RGB technology, which when paired with the EX2R Bluetooth Controller, offer a choice of 48 colours.

With a hybrid beam that provides exceptional width and distance, without dark spots or hot spots, ensuring extraordinary clarity in the dark.

Revolutionary internal switching (patent-pending) means there is no need for a harness.

Sealed to IP68 & IP69K standards, equipped with hard-coated polycarbonate lenses, composite mounting brackets, stainless steel hardware, and backed by a robust 7-year warranty, the EX2R's are built for long-lasting performance.