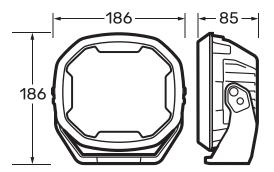

| Raw Lumens                  | 8160lm                                                                                                                                                                                                                                                                                   |
|-----------------------------|------------------------------------------------------------------------------------------------------------------------------------------------------------------------------------------------------------------------------------------------------------------------------------------|
|                             |                                                                                                                                                                                                                                                                                          |
| Effective Lumens            | 6000lm                                                                                                                                                                                                                                                                                   |
| Beam Distance<br>Beam Width | 460m @ 1lux<br>45m @ 1lux                                                                                                                                                                                                                                                                |
| Colour                      | 5700K ±5%                                                                                                                                                                                                                                                                                |
| Temperature                 | 5700K ±5%                                                                                                                                                                                                                                                                                |
| Colour Rendering            | 70                                                                                                                                                                                                                                                                                       |
| Index (CRI)                 |                                                                                                                                                                                                                                                                                          |
| Height                      | 186                                                                                                                                                                                                                                                                                      |
| Depth                       | 85                                                                                                                                                                                                                                                                                       |
| Width                       | 186                                                                                                                                                                                                                                                                                      |
| Weight                      | 2000g ±10%                                                                                                                                                                                                                                                                               |
| Cable Length                | 2.1m                                                                                                                                                                                                                                                                                     |
| Housing                     | Pressure die-cast aluminium                                                                                                                                                                                                                                                              |
| Lens Material               | Hard coated polycarbonate                                                                                                                                                                                                                                                                |
| Lens Protector              | Black ABS                                                                                                                                                                                                                                                                                |
| Bracket                     | Nylon + 30% Glass-Filled                                                                                                                                                                                                                                                                 |
| Mounting                    | 1 bolt mount                                                                                                                                                                                                                                                                             |
| Input Voltage               | 9-33V DC                                                                                                                                                                                                                                                                                 |
| Current Raw                 | 5.78/2.79                                                                                                                                                                                                                                                                                |
| (@13.5V/@28V)<br>Per Lamp   |                                                                                                                                                                                                                                                                                          |
| LED's                       | 24                                                                                                                                                                                                                                                                                       |
| LED Spec                    | 5W CREE LED                                                                                                                                                                                                                                                                              |
| LED Power                   | 78                                                                                                                                                                                                                                                                                       |
| Protection                  | Reverse Polarity Protection,                                                                                                                                                                                                                                                             |
|                             | Over and Under Voltage Protection                                                                                                                                                                                                                                                        |
| IP Rating                   | IP68 & IP69K                                                                                                                                                                                                                                                                             |
| Operating<br>Temperature    | -40 - +60°                                                                                                                                                                                                                                                                               |
| ECE R10                     | ✓                                                                                                                                                                                                                                                                                        |
| RCM                         | ✓                                                                                                                                                                                                                                                                                        |
| Warranty                    | 7 Years                                                                                                                                                                                                                                                                                  |
| Wiring                      | Red - Positive                                                                                                                                                                                                                                                                           |
| -                           | Yellow - High Beam Trigger                                                                                                                                                                                                                                                               |
| -                           | Black - Negative                                                                                                                                                                                                                                                                         |
| Country of Origin           | China                                                                                                                                                                                                                                                                                    |
| Kit Includes                | 1 x 7" Driving Light<br>1 x Clear Lens Protector<br>2 x Colour Trims (Electric Blue - fitted<br>on lamp/Slate Grey - in box)<br>1 x Wiring Harness Lead<br>1 x EX2 White Position Light Adaptor<br>lead (150mm Brown)<br>Product Instructions<br>S/S Hardware<br>1 x X Decal sticker set |