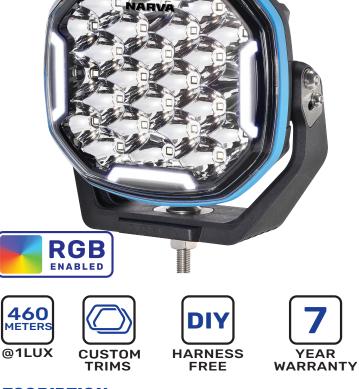

## DESCRIPTION

EX2R's feature ADR Approved white front position lights with RGB technology, which when paired with the EX2R Bluetooth Controller, offer a choice of 48 colours.

With a hybrid beam that provides exceptional width and distance, without dark spots or hot spots, ensuring extraordinary clarity in the dark.

Revolutionary internal switching (patent-pending) means there is no need for a harness.

Sealed to IP68 & IP69K standards, equipped with hard-coated polycarbonate lenses, composite mounting brackets, stainless steel hardware, and backed by a robust 7-year warranty, the EX2R's are built for long-lasting performance.

| Raw Lumens                  | 8160lm                                                                                                                                                                                                                                                                                   |
|-----------------------------|------------------------------------------------------------------------------------------------------------------------------------------------------------------------------------------------------------------------------------------------------------------------------------------|
|                             |                                                                                                                                                                                                                                                                                          |
| Effective Lumens            | 6000lm                                                                                                                                                                                                                                                                                   |
| Beam Distance<br>Beam Width | 460m @ 1lux<br>45m @ 1lux                                                                                                                                                                                                                                                                |
| Colour                      | 5700K ±5%                                                                                                                                                                                                                                                                                |
| Temperature                 | 5700K ±5%                                                                                                                                                                                                                                                                                |
| Colour Rendering            | 70                                                                                                                                                                                                                                                                                       |
| Index (CRI)                 |                                                                                                                                                                                                                                                                                          |
| Height                      | 186                                                                                                                                                                                                                                                                                      |
| Depth                       | 85                                                                                                                                                                                                                                                                                       |
| Width                       | 186                                                                                                                                                                                                                                                                                      |
| Weight                      | 2000g ±10%                                                                                                                                                                                                                                                                               |
| Cable Length                | 2.1m                                                                                                                                                                                                                                                                                     |
| Housing                     | Pressure die-cast aluminium                                                                                                                                                                                                                                                              |
| Lens Material               | Hard coated polycarbonate                                                                                                                                                                                                                                                                |
| Lens Protector              | Black ABS                                                                                                                                                                                                                                                                                |
| Bracket                     | Nylon + 30% Glass-Filled                                                                                                                                                                                                                                                                 |
| Mounting                    | 1 bolt mount                                                                                                                                                                                                                                                                             |
| Input Voltage               | 9-33V DC                                                                                                                                                                                                                                                                                 |
| Current Raw                 | 5.78/2.79                                                                                                                                                                                                                                                                                |
| (@13.5V/@28V)<br>Per Lamp   |                                                                                                                                                                                                                                                                                          |
| LED's                       | 24                                                                                                                                                                                                                                                                                       |
| LED Spec                    | 5W CREE LED                                                                                                                                                                                                                                                                              |
| LED Power                   | 78                                                                                                                                                                                                                                                                                       |
| Protection                  | Reverse Polarity Protection,                                                                                                                                                                                                                                                             |
|                             | Over and Under Voltage Protection                                                                                                                                                                                                                                                        |
| IP Rating                   | IP68 & IP69K                                                                                                                                                                                                                                                                             |
| Operating<br>Temperature    | -40 - +60°                                                                                                                                                                                                                                                                               |
| ECE R10                     | ✓                                                                                                                                                                                                                                                                                        |
| RCM                         | ✓                                                                                                                                                                                                                                                                                        |
| Warranty                    | 7 Years                                                                                                                                                                                                                                                                                  |
| Wiring                      | Red - Positive                                                                                                                                                                                                                                                                           |
| -                           | Yellow - High Beam Trigger                                                                                                                                                                                                                                                               |
| -                           | Black - Negative                                                                                                                                                                                                                                                                         |
| Country of Origin           | China                                                                                                                                                                                                                                                                                    |
| Kit Includes                | 1 x 7" Driving Light<br>1 x Clear Lens Protector<br>2 x Colour Trims (Electric Blue - fitted<br>on lamp/Slate Grey - in box)<br>1 x Wiring Harness Lead<br>1 x EX2 White Position Light Adaptor<br>lead (150mm Brown)<br>Product Instructions<br>S/S Hardware<br>1 x X Decal sticker set |