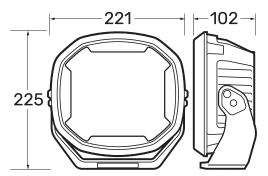

| Development                  | 10000                                                                                                                                                                                                                                                                                    |
|------------------------------|------------------------------------------------------------------------------------------------------------------------------------------------------------------------------------------------------------------------------------------------------------------------------------------|
| Raw Lumens                   | 13600lm                                                                                                                                                                                                                                                                                  |
| Effective Lumens             | 9700lm                                                                                                                                                                                                                                                                                   |
| Beam Distance                | 700m @ 1lux                                                                                                                                                                                                                                                                              |
| Beam Width                   | 60m @ 1lux                                                                                                                                                                                                                                                                               |
| Colour<br>Temperature        | 5700K ±5%                                                                                                                                                                                                                                                                                |
| Colour Rendering             | 70                                                                                                                                                                                                                                                                                       |
| Index (CRI)                  |                                                                                                                                                                                                                                                                                          |
| Height                       | 225                                                                                                                                                                                                                                                                                      |
| Depth                        | 102                                                                                                                                                                                                                                                                                      |
| Width                        | 221                                                                                                                                                                                                                                                                                      |
| Weight                       | 2620g ±10%                                                                                                                                                                                                                                                                               |
| Cable Length                 | 2.1m                                                                                                                                                                                                                                                                                     |
| Housing                      | Pressure die-cast aluminium                                                                                                                                                                                                                                                              |
| Lens Material                | Hard coated polycarbonate                                                                                                                                                                                                                                                                |
| Lens Protector               | Black ABS                                                                                                                                                                                                                                                                                |
| Bracket                      | Nylon + 30% Glass-Filled                                                                                                                                                                                                                                                                 |
| Mounting                     | 3 Bolt                                                                                                                                                                                                                                                                                   |
| Input Voltage                | 9-33V DC                                                                                                                                                                                                                                                                                 |
| Current Raw<br>(@13.5V/@28V) | 9.62/4.64                                                                                                                                                                                                                                                                                |
| Per Lamp                     |                                                                                                                                                                                                                                                                                          |
| LED's                        | 40                                                                                                                                                                                                                                                                                       |
| LED Spec                     | 5W CREE LED                                                                                                                                                                                                                                                                              |
| LED Power                    | 130                                                                                                                                                                                                                                                                                      |
| Protection                   | Reverse Polarity Protection,<br>Over and Under Voltage Protection                                                                                                                                                                                                                        |
| IP Rating                    | IP68 & IP69K                                                                                                                                                                                                                                                                             |
| Operating<br>Temperature     | -40 - +60°                                                                                                                                                                                                                                                                               |
| ECE R10                      | $\checkmark$                                                                                                                                                                                                                                                                             |
| RCM                          | ✓<br>✓                                                                                                                                                                                                                                                                                   |
| Warranty                     | 7 Years                                                                                                                                                                                                                                                                                  |
| Wiring                       | Red - Positive<br>Yellow - High Beam Trigger<br>Black - Negative                                                                                                                                                                                                                         |
| Country of Origin            | China                                                                                                                                                                                                                                                                                    |
| Kit Includes                 | 1 x 9" Driving Light<br>1 x Clear Lens Protector<br>2 x Colour Trims (Electric Blue - fitted<br>on lamp/Slate Grey - in box)<br>1 x Wiring Harness Lead<br>1 x EX2 White Position Light Adaptor<br>lead (150mm Brown)<br>Product Instructions<br>S/S Hardware<br>1 x X Decal sticker set |