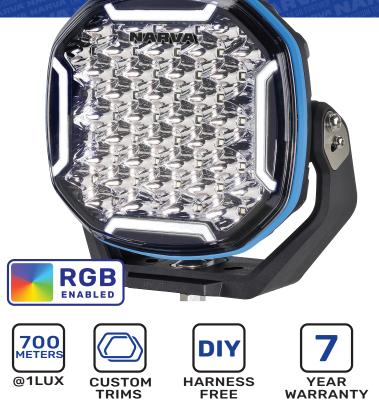

## DESCRIPTION

EX2R's feature ADR Approved white front position lights with RGB technology, which when paired with the EX2R Bluetooth Controller, offer a choice of 48 colours.

With a hybrid beam that provides exceptional width and distance, without dark spots or hot spots, ensuring extraordinary clarity in the dark.

Revolutionary internal switching (patent-pending) means there is no need for a harness.

Sealed to IP68 & IP69K standards, equipped with hard-coated polycarbonate lenses, composite mounting brackets, stainless steel hardware, and backed by a robust 7-year warranty, the EX2R's are built for long-lasting performance.