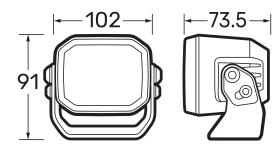

| Raw Lumens                               | 1360Lm                      |
|------------------------------------------|-----------------------------|
| Effective Lumens                         | 1025Lm                      |
| Beam Distance                            | 195m @ 1lux                 |
| Beam Width                               | 16m @ 1lux                  |
| Colour Temperature                       | 5700K ±5%                   |
| Colour Rendering<br>Index (CRI)          | 70                          |
| Height                                   | 90.8                        |
| Depth                                    | 73.5                        |
| Width                                    | 102                         |
| Weight                                   | 1170g ±10%                  |
| Cable                                    | 2m                          |
| Housing                                  | Pressure die-cast aluminium |
| Lens Material                            | Hard coated polycarbonate   |
| Lens Protector                           | Black ABS                   |
| Bracket                                  | Nylon + 30% Glass-Filled    |
| Input Voltage                            | 9-33V DC                    |
| Current Raw<br>(@13.5V/@28V)<br>Per Lamp | 1.11/0.53                   |