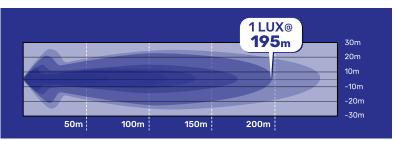

| Raw Lumens                               | 1360Lm                      |
|------------------------------------------|-----------------------------|
| Effective Lumens                         | 1025Lm                      |
| Beam Distance                            | 195m @ 1lux                 |
| Beam Width                               | 16m @ 1lux                  |
| Colour Temperature                       | 5700K ±5%                   |
| Colour Rendering<br>Index (CRI)          | 70                          |
| Height                                   | 90.8                        |
| Depth                                    | 73.5                        |
| Width                                    | 102                         |
| Weight                                   | 1170g ±10%                  |
| Cable                                    | 2m                          |
| Housing                                  | Pressure die-cast aluminium |
| Lens Material                            | Hard coated polycarbonate   |
| Lens Protector                           | Black ABS                   |
| Bracket                                  | Nylon + 30% Glass-Filled    |
| Input Voltage                            | 9-33V DC                    |
| Current Raw<br>(@13.5V/@28V)<br>Per Lamp | 1.11/0.53                   |