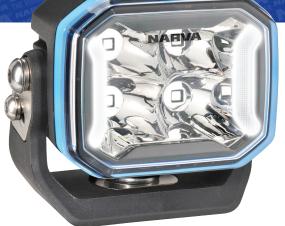

## DESCRIPTION

EX2R's feature ADR Approved white front position lights with RGB technology, which when paired with the EX2R Bluetooth Controller, offer a choice of 48 colours. With a hybrid beam that provides exceptional width and distance, without dark spots or hot spots, ensuring extraordinary clarity in the dark.Revolutionary internal switching (patent-pending) means there is no need for a harness. Sealed to IP68 & IP69K standards, equipped with hard-coated polycarbonate lenses, composite mounting brackets, stainless steel hardware, and backed by a robust 7-year warranty, the EX2R's are built for long-lasting performance.

| LED's                    | 4                                                                                                                                                                                                      |
|--------------------------|--------------------------------------------------------------------------------------------------------------------------------------------------------------------------------------------------------|
| LED Spec                 | 5W CREE LED                                                                                                                                                                                            |
| Protection               | Reverse Polarity Protection, Over<br>and Under Voltage Protection                                                                                                                                      |
| IP Rating                | IP68 & IP69K                                                                                                                                                                                           |
| Operating<br>Temperature | -40 - +60°                                                                                                                                                                                             |
| ECE R10                  | $\checkmark$                                                                                                                                                                                           |
| RCM                      | ✓                                                                                                                                                                                                      |
| Warranty                 | 7 Years                                                                                                                                                                                                |
| Wiring                   | Red - Positive<br>Yellow - High Beam Trigger<br>Black - Negative                                                                                                                                       |
| Country of Origin        | China                                                                                                                                                                                                  |
| Kit Includes             | 1 x 3" Double Row Light Bar<br>1 x Clear Lens Protector<br>2 x Colour Trims (Electric Blue -<br>fitted on lamp/Slate Grey - in box)<br>1 x Wiring Pigtail Lead<br>Product Instructions<br>S/S Hardware |