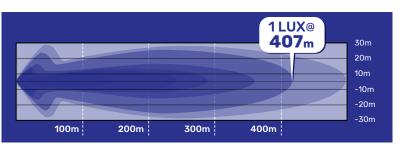

| Raw Lumens                               | 5680Lm                      |
|------------------------------------------|-----------------------------|
| Effective Lumens                         | 4560Lm                      |
| Beam Distance                            | 407m @ 1lux                 |
| Beam Width                               | 56m @ 1lux                  |
| Colour<br>Temperature                    | 5700K ±5%                   |
| Colour Rendering Index (CRI)             | 70                          |
| Height                                   | 94                          |
| Depth                                    | 76.5                        |
| Width                                    | 271                         |
| Weight                                   | 1390g ±10%                  |
| Cable                                    | 2m                          |
| Housing                                  | Pressure die-cast aluminium |
| Lens Material                            | Hard coated polycarbonate   |
| Lens Protector                           | Black ABS                   |
| Bracket                                  | Nylon + 30% Glass-Filled    |
| Input Voltage                            | 9-33V DC                    |
| Current Raw<br>(@13.5V/@28V)<br>Per Lamp | 3.7/1.78                    |