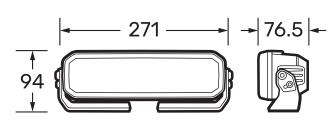

| Raw Lumens                               | 5680Lm                      |
|------------------------------------------|-----------------------------|
| Effective Lumens                         | 4560Lm                      |
| Beam Distance                            | 407m @ 1lux                 |
| Beam Width                               | 56m @ 1lux                  |
| Colour<br>Temperature                    | 5700K ±5%                   |
| Colour Rendering Index (CRI)             | 70                          |
| Height                                   | 94                          |
| Depth                                    | 76.5                        |
| Width                                    | 271                         |
| Weight                                   | 1390g ±10%                  |
| Cable                                    | 2m                          |
| Housing                                  | Pressure die-cast aluminium |
| Lens Material                            | Hard coated polycarbonate   |
| Lens Protector                           | Black ABS                   |
| Bracket                                  | Nylon + 30% Glass-Filled    |
| Input Voltage                            | 9-33V DC                    |
| Current Raw<br>(@13.5V/@28V)<br>Per Lamp | 3.7/1.78                    |