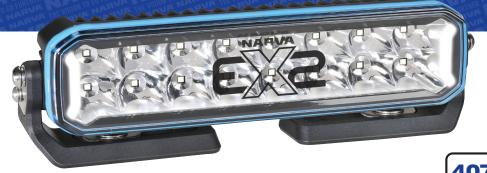

## SPECIFICATIONS EX2R 10" DOUBLE ROW LED LIGHT BAR 72835

## **DESCRIPTION**

EX2R's feature ADR Approved white front position lights with RGB technology, which when paired with the EX2R Bluetooth Controller, offer a choice of 48 colours. With a hybrid beam that provides exceptional width and distance, without dark spots or hot spots, ensuring extraordinary clarity in the dark.Revolutionary internal switching (patent-pending) means there is no need for a harness. Sealed to IP68 & IP69K standards, equipped with hard-coated polycarbonate lenses, composite mounting brackets, stainless steel hardware, and backed by a robust 7-year warranty, the EX2R's are built for long-lasting performance.

| LED's                    | 16                                                                                                                                                                                                                                             |
|--------------------------|------------------------------------------------------------------------------------------------------------------------------------------------------------------------------------------------------------------------------------------------|
| LED Spec                 | 5W CREE LED                                                                                                                                                                                                                                    |
| Protection               | Reverse Polarity Protection, Over and Under Voltage Protection                                                                                                                                                                                 |
| IP Rating                | IP68 & IP69K                                                                                                                                                                                                                                   |
| Operating<br>Temperature | -40 - +60°                                                                                                                                                                                                                                     |
| ECE R10                  | ✓                                                                                                                                                                                                                                              |
| RCM                      | ✓                                                                                                                                                                                                                                              |
| Warranty                 | 7 Years                                                                                                                                                                                                                                        |
| Wiring                   | Red - Positive<br>Yellow - High Beam Trigger<br>Black - Negative                                                                                                                                                                               |
| Country of Origin        | China                                                                                                                                                                                                                                          |
| Kit Includes             | 1 x 10" Double Row Light Bar 1 x Clear Lens Protector 2 x Colour Trims (Electric Blue - fitted on lamp/ Slate Grey - in box) 1 x Wiring Pigtail Lead 1 x EX2 White Position Light Adaptor lead (150mm Brown) Product Instructions S/S Hardware |