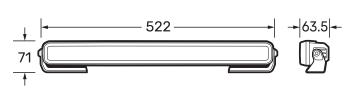

| Raw Lumens                               | 6120Lm                      |
|------------------------------------------|-----------------------------|
| Effective Lumens                         | 5890Lm                      |
| Beam Distance                            | 413m @ 1lux                 |
| Beam Width                               | 50m @ 1lux                  |
| Colour<br>Temperature                    | 5700K ±5%                   |
| Colour Rendering Index (CRI)             | 70                          |
| Height                                   | 41                          |
| Depth                                    | 63.5                        |
| Width                                    | 522                         |
| Weight                                   | 1460g ±10%                  |
| Cable                                    | 2m                          |
| Housing                                  | Pressure die-cast aluminium |
| Lens Material                            | Hard coated polycarbonate   |
| Lens Protector                           | Black ABS                   |
| Bracket                                  | Nylon + 30% Glass-Filled    |
| Input Voltage                            | 9-33V DC                    |
| Current Raw<br>(@13.5V/@28V)<br>Per Lamp | 4.4/2.2                     |