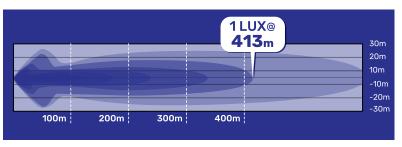

| Raw Lumens                               | 6120Lm                      |
|------------------------------------------|-----------------------------|
| Effective Lumens                         | 5890Lm                      |
| Beam Distance                            | 413m @ 1lux                 |
| Beam Width                               | 50m @ 1lux                  |
| Colour<br>Temperature                    | 5700K ±5%                   |
| Colour Rendering Index (CRI)             | 70                          |
| Height                                   | 41                          |
| Depth                                    | 63.5                        |
| Width                                    | 522                         |
| Weight                                   | 1460g ±10%                  |
| Cable                                    | 2m                          |
| Housing                                  | Pressure die-cast aluminium |
| Lens Material                            | Hard coated polycarbonate   |
| Lens Protector                           | Black ABS                   |
| Bracket                                  | Nylon + 30% Glass-Filled    |
| Input Voltage                            | 9-33V DC                    |
| Current Raw<br>(@13.5V/@28V)<br>Per Lamp | 4.4/2.2                     |