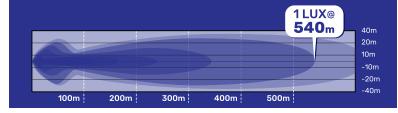

| Raw Lumens                               | 10800Lm                     |
|------------------------------------------|-----------------------------|
| Effective Lumens                         | 9780Lm                      |
| Beam Distance                            | 638m @ 1lux                 |
| Beam Width                               | 86m @ 1lux                  |
| Colour<br>Temperature                    | 5700K ±5%                   |
| Colour Rendering<br>Index (CRI)          | 70                          |
| Height                                   | 94                          |
| Depth                                    | 76.5                        |
| Width                                    | 531                         |
| Weight                                   | 2350g ±10%                  |
| Cable                                    | 0.5m                        |
| Housing                                  | Pressure die-cast aluminium |
| Lens Material                            | Hard coated polycarbonate   |
| Lens Protector                           | Black ABS                   |
| Bracket                                  | Nylon + 30% Glass-Filled    |
| Input Voltage                            | 9-33V DC                    |
| Current Raw<br>(@13.5V/@28V)<br>Per Lamp | 7.2/3.5                     |