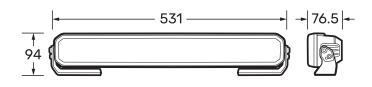

| Raw Lumens                               | 10800Lm                     |
|------------------------------------------|-----------------------------|
| Effective Lumens                         | 9780Lm                      |
| Beam Distance                            | 638m @ 1lux                 |
| Beam Width                               | 86m @ 1lux                  |
| Colour<br>Temperature                    | 5700K ±5%                   |
| Colour Rendering<br>Index (CRI)          | 70                          |
| Height                                   | 94                          |
| Depth                                    | 76.5                        |
| Width                                    | 531                         |
| Weight                                   | 2350g ±10%                  |
| Cable                                    | 0.5m                        |
| Housing                                  | Pressure die-cast aluminium |
| Lens Material                            | Hard coated polycarbonate   |
| Lens Protector                           | Black ABS                   |
| Bracket                                  | Nylon + 30% Glass-Filled    |
| Input Voltage                            | 9-33V DC                    |
| Current Raw<br>(@13.5V/@28V)<br>Per Lamp | 7.2/3.5                     |