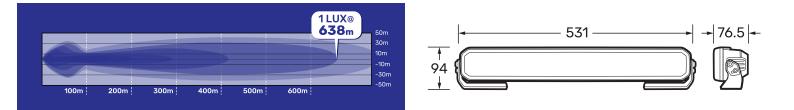

| Raw Lumens                               | 10800Lm                     |
|------------------------------------------|-----------------------------|
| Effective Lumens                         | 9780Lm                      |
| Beam Distance                            | 638m @ 1lux                 |
| Beam Width                               | 86m @ 1lux                  |
| Colour<br>Temperature                    | 5700K ±5%                   |
| Colour Rendering<br>Index (CRI)          | 70                          |
| Height                                   | 94                          |
| Depth                                    | 76.5                        |
| Width                                    | 531                         |
| Weight                                   | 2350g ±10%                  |
| Cable                                    | 2m                          |
| Housing                                  | Pressure die-cast aluminium |
| Lens Material                            | Hard coated polycarbonate   |
| Lens Protector                           | Black ABS                   |
| Bracket                                  | Nylon + 30% Glass-Filled    |
| Input Voltage                            | 9-33V DC                    |
| Current Raw<br>(@13.5V/@28V)<br>Per Lamp | 7.2/3.5                     |