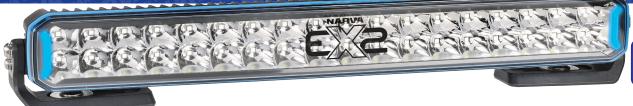

## SPECIFICATIONS EX2R 20" DOUBLE ROW LED LIGHT BAR KIT

72844

## **DESCRIPTION**

EX2R's feature ADR Approved white front position lights with RGB technology, offering a choice of 48 colours. With a hybrid beam that provides exceptional width and distance, without dark spots or hot spots, ensuring extraordinary clarity in the dark.Revolutionary internal switching (patent-pending) means there is no need for a harness. Sealed to IP68 & IP69K standards, equipped with hard-coated polycarbonate lenses, composite mounting brackets, stainless steel hardware, and backed by a robust 7-year warranty, the EX2R's are built for long-lasting performance.