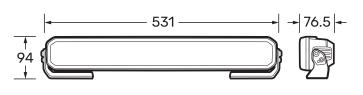

| Raw Lumens                               | 10800Lm                     |
|------------------------------------------|-----------------------------|
| Effective Lumens                         | 9780Lm                      |
| Beam Distance                            | 638m @ 1lux                 |
| Beam Width                               | 86m @ 1lux                  |
| Colour<br>Temperature                    | 5700K ±5%                   |
| Colour Rendering Index (CRI)             | 70                          |
| Height                                   | 94                          |
| Depth                                    | 76.5                        |
| Width                                    | 531                         |
| Weight                                   | 2350g ±10%                  |
| Cable                                    | 2m                          |
| Housing                                  | Pressure die-cast aluminium |
| Lens Material                            | Hard coated polycarbonate   |
| Lens Protector                           | Black ABS                   |
| Bracket                                  | Nylon + 30% Glass-Filled    |
| Input Voltage                            | 9-33V DC                    |
| Current Raw<br>(@13.5V/@28V)<br>Per Lamp | 7.2/3.5                     |