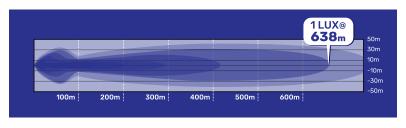

| Raw Lumens                               | 10800Lm                     |
|------------------------------------------|-----------------------------|
| Effective Lumens                         | 9780Lm                      |
| Beam Distance                            | 638m @ 1lux                 |
| Beam Width                               | 86m @ 1lux                  |
| Colour<br>Temperature                    | 5700K ±5%                   |
| Colour Rendering Index (CRI)             | 70                          |
| Height                                   | 94                          |
| Depth                                    | 76.5                        |
| Width                                    | 531                         |
| Weight                                   | 2350g ±10%                  |
| Cable                                    | 2m                          |
| Housing                                  | Pressure die-cast aluminium |
| Lens Material                            | Hard coated polycarbonate   |
| Lens Protector                           | Black ABS                   |
| Bracket                                  | Nylon + 30% Glass-Filled    |
| Input Voltage                            | 9-33V DC                    |
| Current Raw<br>(@13.5V/@28V)<br>Per Lamp | 7.2/3.5                     |