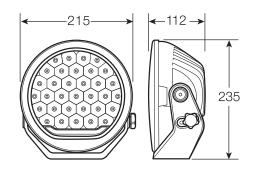

## SPECIFICATIONS ULTIMA 215 MK3 DRIVING LIGHT 71745

| IP Rating                        | IP68 + IP69K                                                                                                                                                                                             |
|----------------------------------|----------------------------------------------------------------------------------------------------------------------------------------------------------------------------------------------------------|
| Current Draw                     | 20.6A at 13.5V                                                                                                                                                                                           |
| Design<br>Registration<br>Number | 201610579                                                                                                                                                                                                |
| Effective<br>Lumens per<br>lamp  | 18,748Lm/<br>20,157Lm (Boost)                                                                                                                                                                            |
| Colour<br>Temperature            | 5700°K                                                                                                                                                                                                   |
| Operating<br>Temperature         | -40°C to +65°C                                                                                                                                                                                           |
| LED Spec                         | 10W CREE                                                                                                                                                                                                 |
| Comprises                        | 1 x Spot beam LED<br>driving light<br>1 x Hard-coated<br>polycarbonate lens<br>protector (P/No. 72224)<br>1 x Stainless steel<br>mounting hardware kit<br>1 x Cable with pre-wired<br>Deutsch® connector |