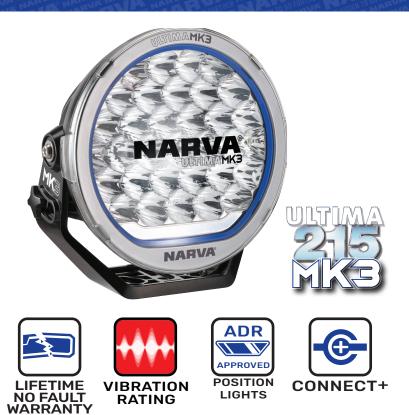

## DESCRIPTION

The ULTIMA 215 LED Driving Light is designed to provide superior illumination for even the largest vehicles. Offering exceptional performance and advanced technology, it delivers a powerful, focused beam for maximum visibility.

## **FEATURES AND BENEFITS**

- 278W output with a precision-engineered spot beam for unmatched distance and clarity.
- Provides up to 20% more distance than the MK2 model, enhancing long-range visibility.
- Operates on a wide voltage range of 9–33 volts, suitable for various vehicle configurations.
- Compatible with the Ultima Connect+ Controller for advanced lighting control.
- Sleek satin bezel design for a premium aesthetic.