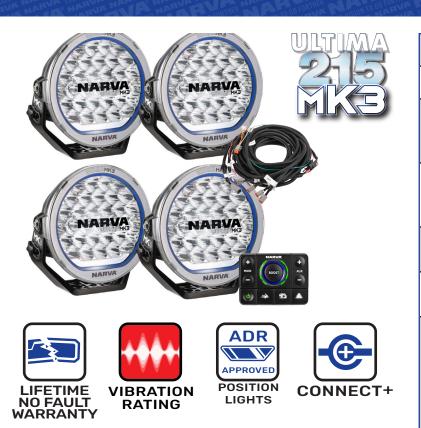

## SPECIFICATIONS **ULTIMA 215 MK3 DRIVING LIGHT** 71748

## DESCRIPTION

The ULTIMA 215 LED Transport Driving Light Kit is purpose-built for large vehicles running four lights, delivering unmatched lighting performance and flexibility. Designed for ease of installation and optimal control, it ensures superior visibility tailored to your needs.

## FEATURES AND BENEFITS

- Specifically designed for large vehicles utilising four lights for maximum illumination.
- Allows independent control of spot and hybrid beams, enabling true pattern customisation.
- Reduces road sign glare without compromising long-distance lighting performance.
- Quick and easy installation for enhanced convenience.
- Sleek satin bezel design for a premium aesthetic.

| IP Rating                        | IP68 + IP69K                                                                                                                                                                                                                                                                                                                                                       |
|----------------------------------|--------------------------------------------------------------------------------------------------------------------------------------------------------------------------------------------------------------------------------------------------------------------------------------------------------------------------------------------------------------------|
| Current Draw                     | 71A at 13.5V                                                                                                                                                                                                                                                                                                                                                       |
| Design<br>Registration<br>Number | 201610579                                                                                                                                                                                                                                                                                                                                                          |
| Effective<br>Lumens per<br>lamp  | 73,680Lm/<br>78,338Lm (Boost)                                                                                                                                                                                                                                                                                                                                      |
| Colour<br>Temperature            | 5700°K                                                                                                                                                                                                                                                                                                                                                             |
| Operating<br>Temperature         | -40°C to +65°C                                                                                                                                                                                                                                                                                                                                                     |
| Comprises                        | 2 x Hybrid beam LED<br>driving light<br>2 x Spot beam LED<br>driving light<br>4 x Hard-coated clear<br>polycarbonate lens<br>protectors (P/No. 72224)<br>4 x Selective yellow lens<br>protectors<br>(P/No. 72224YW)<br>1 x Stainless steel<br>mounting hardware kit<br>1 x Ultima Connect+<br>Controller (P/No. 74408)<br>1 x Smart truck harness<br>(P/No. 74411) |