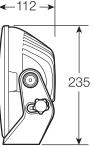

## SPECIFICATIONS **ULTIMA 215 MK3 DRIVING LIGHT** 71748

| IP Rating                        | IP68 + IP69K                                                                                                                                                                                                                                                                                                                                                       |
|----------------------------------|--------------------------------------------------------------------------------------------------------------------------------------------------------------------------------------------------------------------------------------------------------------------------------------------------------------------------------------------------------------------|
| Current Draw                     | 71A at 13.5V                                                                                                                                                                                                                                                                                                                                                       |
| Design<br>Registration<br>Number | 201610579                                                                                                                                                                                                                                                                                                                                                          |
| Effective<br>Lumens per<br>lamp  | 73,680Lm/<br>78,338Lm (Boost)                                                                                                                                                                                                                                                                                                                                      |
| Colour<br>Temperature            | 5700°K                                                                                                                                                                                                                                                                                                                                                             |
| Operating<br>Temperature         | -40°C to +65°C                                                                                                                                                                                                                                                                                                                                                     |
| Comprises                        | 2 x Hybrid beam LED<br>driving light<br>2 x Spot beam LED<br>driving light<br>4 x Hard-coated clear<br>polycarbonate lens<br>protectors (P/No. 72224)<br>4 x Selective yellow lens<br>protectors<br>(P/No. 72224YW)<br>1 x Stainless steel<br>mounting hardware kit<br>1 x Ultima Connect+<br>Controller (P/No. 74408)<br>1 x Smart truck harness<br>(P/No. 74411) |