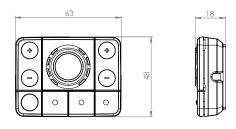

| IP Rating                        | IP68 + IP69K                                                                                                                                                                                                                                                                                                                                                       |
|----------------------------------|--------------------------------------------------------------------------------------------------------------------------------------------------------------------------------------------------------------------------------------------------------------------------------------------------------------------------------------------------------------------|
| Current Draw                     | 71A at 13.5V                                                                                                                                                                                                                                                                                                                                                       |
| Design<br>Registration<br>Number | 201610579                                                                                                                                                                                                                                                                                                                                                          |
| Effective<br>Lumens per<br>lamp  | 73,680Lm/<br>78,338Lm (Boost)                                                                                                                                                                                                                                                                                                                                      |
| Colour<br>Temperature            | 5700°K                                                                                                                                                                                                                                                                                                                                                             |
| Operating<br>Temperature         | -40°C to +65°C                                                                                                                                                                                                                                                                                                                                                     |
| Comprises                        | 2 x Hybrid beam LED<br>driving light<br>2 x Spot beam LED<br>driving light<br>4 x Hard-coated clear<br>polycarbonate lens<br>protectors (P/No. 72224)<br>4 x Selective yellow lens<br>protectors<br>(P/No. 72224YW)<br>1 x Stainless steel<br>mounting hardware kit<br>1 x Ultima Connect+<br>Controller (P/No. 74408)<br>1 x Smart truck harness<br>(P/No. 74411) |