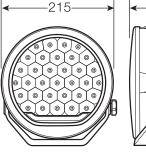

## SPECIFICATIONS **ULTIMA 215 MK3 DRIVING LIGHT** 71748

| IP Rating                        | IP68 + IP69K                                                                                                                                                                                                                                                                                                                                                       |
|----------------------------------|--------------------------------------------------------------------------------------------------------------------------------------------------------------------------------------------------------------------------------------------------------------------------------------------------------------------------------------------------------------------|
| Current Draw                     | 71A at 13.5V                                                                                                                                                                                                                                                                                                                                                       |
| Design<br>Registration<br>Number | 201610579                                                                                                                                                                                                                                                                                                                                                          |
| Effective<br>Lumens per<br>lamp  | 73,680Lm/<br>78,338Lm (Boost)                                                                                                                                                                                                                                                                                                                                      |
| Colour<br>Temperature            | 5700°K                                                                                                                                                                                                                                                                                                                                                             |
| Operating<br>Temperature         | -40°C to +65°C                                                                                                                                                                                                                                                                                                                                                     |
| Comprises                        | 2 x Hybrid beam LED<br>driving light<br>2 x Spot beam LED<br>driving light<br>4 x Hard-coated clear<br>polycarbonate lens<br>protectors (P/No. 72224)<br>4 x Selective yellow lens<br>protectors<br>(P/No. 72224YW)<br>1 x Stainless steel<br>mounting hardware kit<br>1 x Ultima Connect+<br>Controller (P/No. 74408)<br>1 x Smart truck harness<br>(P/No. 74411) |