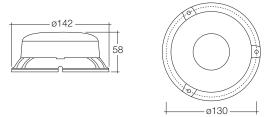

## **SPECIFICATIONS** EUROTECH II LED STROBE 85251A & 85253A

P/No. 85251A

P/No. 85253A

RADIO

SAFE

P/No. 85251A

P/No. 85253A