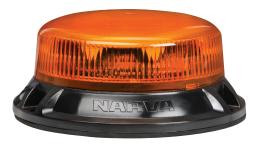

## **SPECIFICATIONS** EUROTECH II LED STROBE 85251A & 85253A

P/No. 85251A

P/No. 85253A

RADIO

SAFE

P/No. 85251A

P/No. 85253A