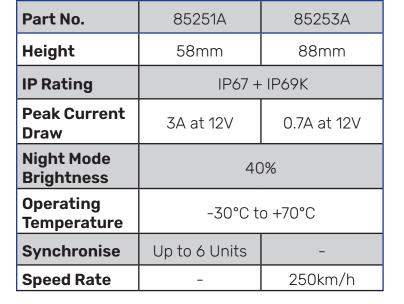

## **SPECIFICATIONS** EUROTECH II LED STROBE 85251A & 85253A

P/No. 85251A

P/No. 85253A

RADIO

SAFE

P/No. 85251A

P/No. 85253A