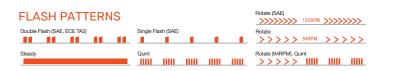

## DESCRIPTION

The Eurotech II range is a versatile and durable warning light solution, designed to suit a wide variety of vehicles and applications. The Eurotech II matches the original Eurotech bolt pattern with SAE Class 1 Approved rotating patterns, and an integrated light sensor for day/night switching, these lights deliver exceptional safety and performance.

## **FEATURES AND BENEFITS**

- Ideal for smaller vehicles
- SAE Class 1 Approved rotating pattern for maximum visibility
- Light sensor for automatic day/night switching
- Durable polycarbonate lens and base for harsh environments
- Mounting options: flange and magnetic
- Compact and easy to store