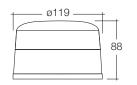

## **SPECIFICATIONS** EUROTECH II LED STROBE 85251A & 85253A

P/No. 85251A

P/No. 85253A

RADIO

SAFE

P/No. 85251A

P/No. 85253A