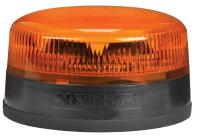

## **SPECIFICATIONS** EUROTECH II LED STROBE 85251A & 85253A

P/No. 85251A

P/No. 85253A

RADIO

SAFE

P/No. 85251A

P/No. 85253A