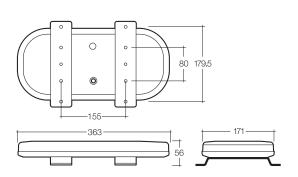

85014AC-1













**DESCRIPTION** 

The Eurotech LED Light Box range has been engineered to enhance the features customers loved about the Aeromax Light Box range.

## **FEATURES AND BENEFITS**

- SAE Class 1 approved
- Increased brightness with new optics
- Extreme environmental resistance
- Ultra-low profile, mountable with or without brackets
- Ideal for small and medium sized vehicles
- Smoked clear lens option for a stealth appearance





| Input Range           | 12/24V         |
|-----------------------|----------------|
| IP Rating             | IP67           |
| Peak Current Draw     | 3.8A at 12V    |
| Operating Temperature | -30°C to +60°C |
| Night Mode Percentage | 30%            |
| Cable Length          | 2m             |
| Supersedes            | 85014A/85014AC |