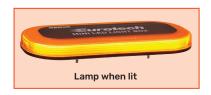

## **SPECIFICATIONS**EUROTECH LED LIGHT BOXES

85014A-1, 85014AC-1

P/No. 85014A-1

P/No. 85014AC-1

**DESCRIPTION** 

The Eurotech LED Light Box range has been engineered to enhance the features customers loved about the Aeromax Light Box range.

## **FEATURES AND BENEFITS**

- SAE Class 1 approved
- Increased brightness with new optics
- Extreme environmental resistance
- Ultra-low profile, mountable with or without brackets
- Ideal for small and medium sized vehicles
- Smoked clear lens option for a stealth appearance