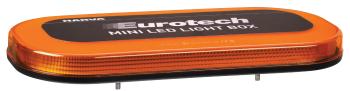

## **SPECIFICATIONS**EUROTECH LED LIGHT BOXES

85014A-1, 85014AC-1

P/No. 85014A-1

P/No. 85014AC-1

**DESCRIPTION** 

The Eurotech LED Light Box range has been engineered to enhance the features customers loved about the Aeromax Light Box range.

## **FEATURES AND BENEFITS**

- SAE Class 1 approved
- Increased brightness with new optics
- Extreme environmental resistance
- Ultra-low profile, mountable with or without brackets
- Ideal for small and medium sized vehicles
- Smoked clear lens option for a stealth appearance