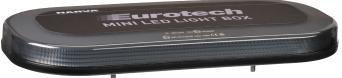

## **SPECIFICATIONS**EUROTECH LED LIGHT BOXES

85014A-1, 85014AC-1

P/No. 85014A-1

P/No. 85014AC-1

**DESCRIPTION** 

The Eurotech LED Light Box range has been engineered to enhance the features customers loved about the Aeromax Light Box range.

## **FEATURES AND BENEFITS**

- SAE Class 1 approved
- Increased brightness with new optics
- Extreme environmental resistance
- Ultra-low profile, mountable with or without brackets
- Ideal for small and medium sized vehicles
- Smoked clear lens option for a stealth appearance