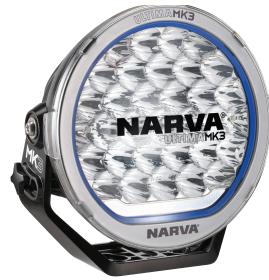

# ULTIMA 215 MK3 DRIVING LIGHT 71742

#### **DESCRIPTION**

The ULTIMA 215 LED Driving Light offers outstanding performance with a powerful hybrid beam design, ensuring superior illumination for even the largest vehicles. Engineered with advanced technology and durability, it sets a new standard for high-powered driving lights.

#### **FEATURES AND BENEFITS**

- 200W output with a hybrid beam for an optimal combination of light spread and distance.
- Provides up to 20% more output than the MK2 model for enhanced visibility.
- Operates on a wide voltage range of 9-33 volts, suitable for various vehicle configurations.
- Fully compatible with the Ultima Connect+ Controller for advanced lighting control.
- Includes a 500mm flying lead with a pre-wired 6-pin Deutsch® Connector for secure and efficient setup.
- Satin bezel design with the option to redeem a black bezel for a customised look.