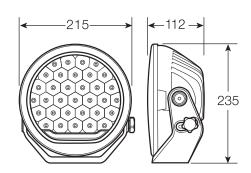

# ULTIMA 215 MK3 DRIVING LIGHT 71742

#### **DESCRIPTION**

The ULTIMA 215 LED Driving Light offers outstanding performance with a powerful hybrid beam design, ensuring superior illumination for even the largest vehicles. Engineered with advanced technology and durability, it sets a new standard for high-powered driving lights.