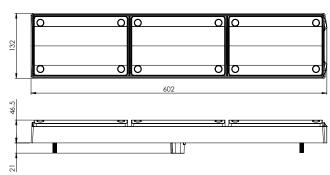

## MODEL 88 JUMBO REAR LIGHT 98856HD-D

### **DESCRIPTION**

The Narva 98856HD-D is a premium LED rear combination lamp engineered for durability, safety, and performance in heavy-duty applications.

Designed with a sleek black housing and incorporating advanced LED technology, this lamp delivers reliable rear direction indication along with twin stop/tail functionality.

With a wide multi-voltage range and a robust Deutsch® connector, it's built to withstand the harshest environments—perfect for commercial vehicles, trailers, and industrial machinery.

#### **FEATURES AND BENEFITS**

- Ideal for even the toughest applications
- Triple lamp ideal for prime mover installation
- Integrated Deutsch® connector
- · Grilamid® lens

| IP Rating                  | IP68 + IP69K                                                                                                                                                                                                                   |
|----------------------------|--------------------------------------------------------------------------------------------------------------------------------------------------------------------------------------------------------------------------------|
| Current Draw               | Tail: 0.2A at 9-33V<br>Stop: 0.3A at 9-33V<br>Indicator: 0.4A at 9-33V<br>Reverse: 0.2A at 9-33V                                                                                                                               |
| Operating<br>Voltage Range | 9-33V                                                                                                                                                                                                                          |
| Function                   | Double stop/tail,<br>indicator or stop<br>tail/indicator and reverse                                                                                                                                                           |
| Lens Colour                | Coloured                                                                                                                                                                                                                       |
| Lens Material              | Grilamid® lens                                                                                                                                                                                                                 |
| Integrated DT              | Yes                                                                                                                                                                                                                            |
| ADR                        | 1/00<br>6/00<br>47/00<br>49/00                                                                                                                                                                                                 |
| Warranty                   | Lifetime                                                                                                                                                                                                                       |
| Comprises                  | 98800HD 1 x 9-33V LED rear indicator lamp with gasket 98808HD 1 x 9-33V LED rear stop/tail lamp with gasket 98816HD 1 x 9-33V LED reverse lamp with gasket 98896-D 1 x triple black housing with integrated Deutsch® connector |