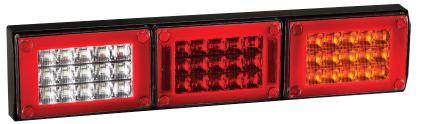

## MODEL 88 JUMBO REAR LIGHT 98856HD-D

### **DESCRIPTION**

The Narva 98856HD-D is a premium LED rear combination lamp engineered for durability, safety, and performance in heavy-duty applications.

Designed with a sleek black housing and incorporating advanced LED technology, this lamp delivers reliable rear direction indication along with twin stop/tail functionality.

With a wide multi-voltage range and a robust Deutsch® connector, it's built to withstand the harshest environments—perfect for commercial vehicles, trailers, and industrial machinery.

#### **FEATURES AND BENEFITS**

- Ideal for even the toughest applications
- Triple lamp ideal for prime mover installation
- Integrated Deutsch® connector
- · Grilamid® lens

| IP Rating                  | IP68 + IP69K                                                                                                                                                                                                                   |
|----------------------------|--------------------------------------------------------------------------------------------------------------------------------------------------------------------------------------------------------------------------------|
| Current Draw               | Tail: 0.2A at 9-33V<br>Stop: 0.3A at 9-33V<br>Indicator: 0.4A at 9-33V<br>Reverse: 0.2A at 9-33V                                                                                                                               |
| Operating<br>Voltage Range | 9-33V                                                                                                                                                                                                                          |
| Function                   | Double stop/tail,<br>indicator or stop<br>tail/indicator and reverse                                                                                                                                                           |
| Lens Colour                | Coloured                                                                                                                                                                                                                       |
| Lens Material              | Grilamid® lens                                                                                                                                                                                                                 |
| Integrated DT              | Yes                                                                                                                                                                                                                            |
| ADR                        | 1/00<br>6/00<br>47/00<br>49/00                                                                                                                                                                                                 |
| Warranty                   | Lifetime                                                                                                                                                                                                                       |
| Comprises                  | 98800HD 1 x 9-33V LED rear indicator lamp with gasket 98808HD 1 x 9-33V LED rear stop/tail lamp with gasket 98816HD 1 x 9-33V LED reverse lamp with gasket 98896-D 1 x triple black housing with integrated Deutsch® connector |