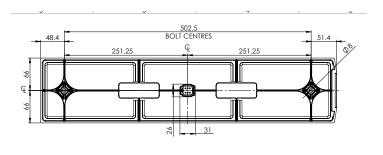

|
| ADR                        | 1/00<br>6/00<br>47/00<br>49/00                                                                                                                                                                                                 |
| Warranty                   | Lifetime                                                                                                                                                                                                                       |
| Comprises                  | 98800HD 1 x 9-33V LED rear indicator lamp with gasket 98808HD 1 x 9-33V LED rear stop/tail lamp with gasket 98816HD 1 x 9-33V LED reverse lamp with gasket 98896-D 1 x triple black housing with integrated Deutsch® connector |