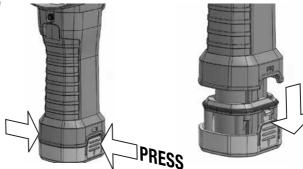

### **BATTERY PACK ASSEMBLY**

Press both sides of the base to remove the battery pack.