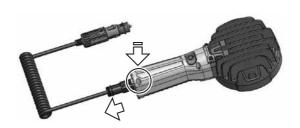

### **CHANGING THE PLUG FUSE**

- Turn counterclockwise to release the red cover, then release the screw to change the fuse
- Depress the locking latch on the outside of the connector plug to separate the wire from the grip.