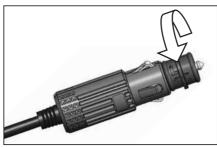

### **CHANGING THE PLUG FUSE**

- Turn counterclockwise to release the red cover, then release the screw to change the fuse
- Depress the locking latch on the outside of the connector plug to separate the wire from the grip.