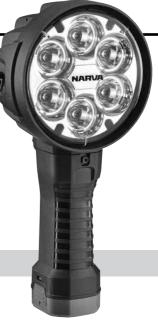

# **NARVA®** COLT 1000 HIGH POWERED L.E.D HANDHELD SPOTLIGHT

### **Instructions & Specifications**

P/No. 71000