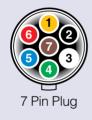

## Wiring Diagram – P/No. 82528 & 82529

| 7 Pin Round Plug<br>PIN No. CIRCUIT COLOUR |                                              |        | 7 Pin Hea<br>PIN No. | avy Duty Round Plug                    | COLOUR |
|--------------------------------------------|----------------------------------------------|--------|----------------------|----------------------------------------|--------|
| 1                                          | Left-hand turn                               | Yellow | 3 (L)                | Left-hand turn                         | Yellow |
| 2                                          | Reversing signal                             | Black  | 2 (58L)              | Left-hand rear, clearance & marker     | Black  |
| 3                                          | Earth return                                 | White  | 1 (31)               | Earth Return                           | White  |
| 4                                          | Right-hand turn                              | Green  | 5 (R )               | Right-hand turn                        | Green  |
| 5                                          | Service brake                                | Blue   | 7 (Centre)           | Reversing/Auxiliary                    | Blue   |
| 6                                          | Stop lamps                                   | Red    | 4 (54)               | Stop lamps                             | Red    |
| 7                                          | Rear lamps, clearance<br>& side marker lamps | Brown  | 6 (58R)              | Right-hand rear,<br>clearance & marker | Brown  |