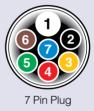

## Wiring Diagram – P/No. 82528 & 82529

| 7 Pin Round Plug<br>PIN No. CIRCUIT COLOUR |                                              |        | 7 Pin Hea<br>PIN No. | avy Duty Round Plug                    | COLOUR |
|--------------------------------------------|----------------------------------------------|--------|----------------------|----------------------------------------|--------|
| 1                                          | Left-hand turn                               | Yellow | 3 (L)                | Left-hand turn                         | Yellow |
| 2                                          | Reversing signal                             | Black  | 2 (58L)              | Left-hand rear, clearance & marker     | Black  |
| 3                                          | Earth return                                 | White  | 1 (31)               | Earth Return                           | White  |
| 4                                          | Right-hand turn                              | Green  | 5 (R )               | Right-hand turn                        | Green  |
| 5                                          | Service brake                                | Blue   | 7 (Centre)           | Reversing/Auxiliary                    | Blue   |
| 6                                          | Stop lamps                                   | Red    | 4 (54)               | Stop lamps                             | Red    |
| 7                                          | Rear lamps, clearance<br>& side marker lamps | Brown  | 6 (58R)              | Right-hand rear,<br>clearance & marker | Brown  |