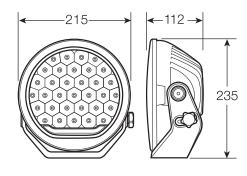

| IP Rating                        | IP68 + IP69K                                                                                                                                                                                                                         |
|----------------------------------|--------------------------------------------------------------------------------------------------------------------------------------------------------------------------------------------------------------------------------------|
| Current Draw                     | 14.9A at 13.5V                                                                                                                                                                                                                       |
| Design<br>Registration<br>Number | 201610579                                                                                                                                                                                                                            |
| Effective<br>Lumens per<br>lamp  | 18,092Lm/<br>19,012Lm (Boost)                                                                                                                                                                                                        |
| Colour<br>Temperature            | 5700°K                                                                                                                                                                                                                               |
| Operating<br>Temperature         | -40°C to +65°C                                                                                                                                                                                                                       |
| LED Spec                         | 5W Osram                                                                                                                                                                                                                             |
| Supersedes:                      | 71742BK                                                                                                                                                                                                                              |
| Comprises                        | 1 x Hybrid beam LED<br>driving light<br>1 x Hard-coated<br>polycarbonate lens<br>protector (P/No. 72224)<br>1 x Stainless steel<br>mounting hardware kit<br>1 x 500mm Patch<br>harness with pre-wired<br>6 Pin Deutsch®<br>connector |