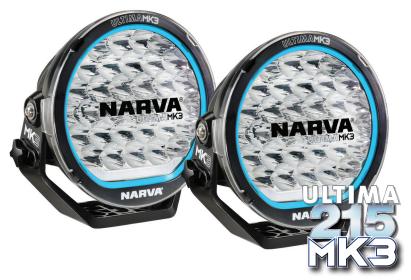

## ULTIMA 215 MK3 DRIVING LIGHT KIT 71744

RATING

**DESCRIPTION** 

The ULTIMA 215 LED Driving Light offers outstanding performance with a powerful hybrid beam design, ensuring superior illumination for even the largest vehicles. Engineered with advanced technology and durability, it sets a new standard for high-powered driving lights.

## **FEATURES AND BENEFITS**

- 200W output with a hybrid beam for an optimal combination of light spread and distance.
- Plug & play kit for simple and quick installation.
- Provides up to 20% more output than the MK2 model for enhanced visibility.
- Operates on a wide voltage range of 9-33 volts, suitable for various vehicle configurations.
- Fully compatible with the Ultima Connect+ Controller for advanced lighting control.
- Includes a 500mm flying lead with a pre-wired 6-pin Deutsch® Connector for secure and efficient setup.
- Satin bezel design with the option to redeem a black bezel for a customised look.