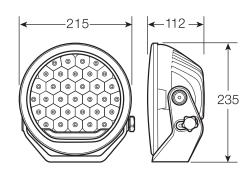

## ULTIMA 215 MK3 DRIVING LIGHT KIT 71744

RATING

**DESCRIPTION** 

The ULTIMA 215 LED Driving Light offers outstanding performance with a powerful hybrid beam design, ensuring superior illumination for even the largest vehicles. Engineered with advanced technology and durability, it sets a new standard for high-powered driving lights.