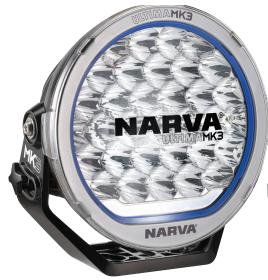

## ULTIMA 215 MK3 DRIVING LIGHT 71745

**RATING** 

**DESCRIPTION** 

The ULTIMA 215 LED Driving Light is designed to provide superior illumination for even the largest vehicles. Offering exceptional performance and advanced technology, it delivers a powerful, focused beam for maximum visibility.

## **FEATURES AND BENEFITS**

- 278W output with a precision-engineered spot beam for unmatched distance and clarity.
- Provides up to 20% more distance than the MK2 model, enhancing long-range visibility.
- Operates on a wide voltage range of 9-33 volts, suitable for various vehicle configurations.
- Compatible with the Ultima Connect+ Controller for advanced lighting control.
- Sleek satin bezel design for a premium aesthetic.