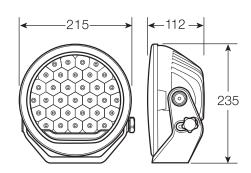

## ULTIMA 215 MK3 DRIVING LIGHT 71745

**RATING** 

**DESCRIPTION** 

The ULTIMA 215 LED Driving Light is designed to provide superior illumination for even the largest vehicles. Offering exceptional performance and advanced technology, it delivers a powerful, focused beam for maximum visibility.

| IP Rating                        | IP68 + IP69K                                                                                                                                                                 |
|----------------------------------|------------------------------------------------------------------------------------------------------------------------------------------------------------------------------|
| Current Draw                     | 20.6A at 13.5V                                                                                                                                                               |
| Design<br>Registration<br>Number | 201610579                                                                                                                                                                    |
| Effective<br>Lumens per<br>lamp  | 18,748Lm/<br>20,157Lm (Boost)                                                                                                                                                |
| Colour<br>Temperature            | 5700°K                                                                                                                                                                       |
| Operating<br>Temperature         | -40°C to +65°C                                                                                                                                                               |
| LED Spec                         | 10W CREE                                                                                                                                                                     |
| Comprises                        | 1x Spot beam LED driving light 1x Hard-coated polycarbonate lens protector (P/No. 72224) 1x Stainless steel mounting hardware kit 1x Cable with pre-wired Deutsch® connector |