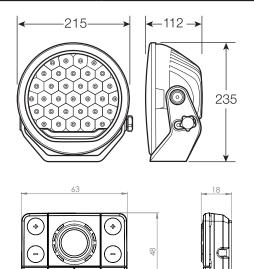

## ULTIMA 215 MK3 DRIVING LIGHT 71748

**RATING** 

**DESCRIPTION** 

The ULTIMA 215 LED Transport Driving Light Kit is purpose-built for large vehicles running four lights, delivering unmatched lighting performance and flexibility. Designed for ease of installation and optimal control, it ensures superior visibility tailored to your needs.

| IP Rating                        | IP68 + IP69K                                                                                                                                                                                                                                                                                                          |
|----------------------------------|-----------------------------------------------------------------------------------------------------------------------------------------------------------------------------------------------------------------------------------------------------------------------------------------------------------------------|
| Current Draw                     | 71A at 13.5V                                                                                                                                                                                                                                                                                                          |
| Design<br>Registration<br>Number | 201610579                                                                                                                                                                                                                                                                                                             |
| Effective<br>Lumens per<br>lamp  | 73,680Lm/<br>78,338Lm (Boost)                                                                                                                                                                                                                                                                                         |
| Colour<br>Temperature            | 5700°K                                                                                                                                                                                                                                                                                                                |
| Operating<br>Temperature         | -40°C to +65°C                                                                                                                                                                                                                                                                                                        |
| Comprises                        | 2 x Hybrid beam LED driving light 2 x Spot beam LED driving light 4 x Hard-coated clear polycarbonate lens protectors (P/No. 72224) 4 x Selective yellow lens protectors (P/No. 72224YW) 1 x Stainless steel mounting hardware kit 1 x Ultima Connect+ Controller (P/No. 74408) 1 x Smart truck harness (P/No. 74411) |