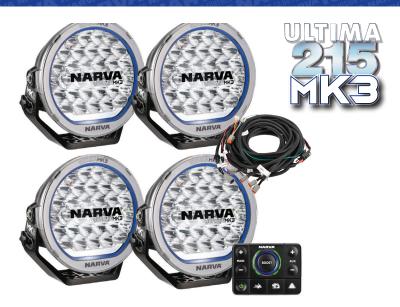

## ULTIMA 215 MK3 DRIVING LIGHT 71748

**RATING** 

**DESCRIPTION** 

The ULTIMA 215 LED Transport Driving Light Kit is purpose-built for large vehicles running four lights, delivering unmatched lighting performance and flexibility. Designed for ease of installation and optimal control, it ensures superior visibility tailored to your needs.

## **FEATURES AND BENEFITS**

- Specifically designed for large vehicles utilising four lights for maximum illumination.
- Allows independent control of spot and hybrid beams, enabling true pattern customisation.
- Reduces road sign glare without compromising long-distance lighting performance.
- Quick and easy installation for enhanced convenience.
- Sleek satin bezel design for a premium aesthetic.

| IP Rating                        | IP68 + IP69K                                                                                                                                                                                                                                                                                                          |
|----------------------------------|-----------------------------------------------------------------------------------------------------------------------------------------------------------------------------------------------------------------------------------------------------------------------------------------------------------------------|
| Current Draw                     | 71A at 13.5V                                                                                                                                                                                                                                                                                                          |
| Design<br>Registration<br>Number | 201610579                                                                                                                                                                                                                                                                                                             |
| Effective<br>Lumens per<br>lamp  | 73,680Lm/<br>78,338Lm (Boost)                                                                                                                                                                                                                                                                                         |
| Colour<br>Temperature            | 5700°K                                                                                                                                                                                                                                                                                                                |
| Operating<br>Temperature         | -40°C to +65°C                                                                                                                                                                                                                                                                                                        |
| Comprises                        | 2 x Hybrid beam LED driving light 2 x Spot beam LED driving light 4 x Hard-coated clear polycarbonate lens protectors (P/No. 72224) 4 x Selective yellow lens protectors (P/No. 72224YW) 1 x Stainless steel mounting hardware kit 1 x Ultima Connect+ Controller (P/No. 74408) 1 x Smart truck harness (P/No. 74411) |