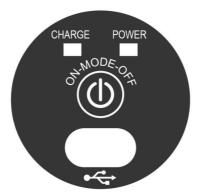

#### 1. Charge Indicator

When the indicator is **Red**, the product is charging When the indicator is **Green**, the product is finished charging

#### 2. Power Indicator

Steady On (Enough power)

Double flash (using half of the power)

Quick flash (the battery is low, please charge it asap)

### 3. ON-MODE-OFF button

- (1) ON
- (2) Rotation mode
- (3) SOS mode
- (4) Steady On
- (5) OFF