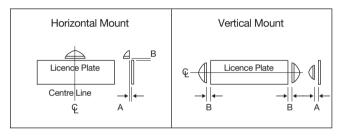

## MOUNTING OF LICENCE PLATE LAMPS

- Orientation: With lamp aperture towards the licence plate
- Application: Australian Design Rule 13/00

Installation of lighting and light-signalling devices on other than L-Group Vehicles

|             | Horizontal |    | Vertical |    |
|-------------|------------|----|----------|----|
| Part Number | А          | В  | A        | В  |
| 85710       | 50         | 60 | 3√       | 3√ |
| 85790       | 1√         | 1∕ | 35       | 80 |
| 86060       | 20–40      | 80 | 1        | 20 |
| 86160       | 20         | 45 | 1∕       | 1√ |
| 86190       | 1√         | 55 | 1        | 30 |
| 86460       | 4√         | 4√ | 64       | 45 |

- NOTE:
- <sup>1</sup>✓ Where no dimension is tabled, mount direct onto mounting surface
- <sup>2</sup> ✓ All dimensions are in millimetres
- <sup>3</sup> Horizontally fitment only

<sup>4</sup>✓ Verticle fitment only