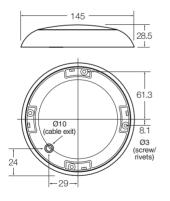

## **INSTALLATION INSTRUCTIONS**

- Remove white casing from lamp assembly by turning in a anti-clockwise direction (diagram 1).
- Drill a 10mm pilot hole to suit the cable exit.
- Drill 4 x 2mm pilot hole to suit screws.
- Install screws or rivets and secure base to mounting surface (diagram 2).
- Place white casing on top of lamp base and turn casing in a clockwise direction to lock casing into position (diagram 3).