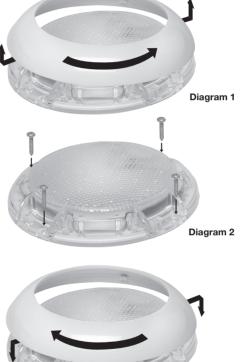

## **INSTALLATION INSTRUCTIONS**

- Remove white casing from lamp assembly by turning in a anti-clockwise direction (diagram 1).
- Drill a 10mm pilot hole to suit the cable exit.
- Drill 4 x 2mm pilot hole to suit screws.
- Install screws or rivets and secure base to mounting surface (diagram 2).
- Place white casing on top of lamp base and turn casing in a clockwise direction to lock casing into position (diagram 3).

# Diagram 3