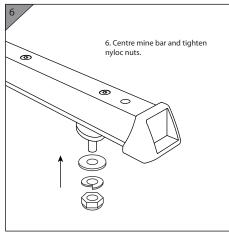

## **Included Hardware**

30mm T bolts (2)

flat washers (2)

spring washers (2)

nyloc nuts (2)