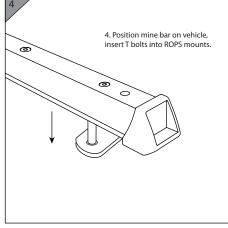

## **ROPS** mounting

Rhino rack mounting (Rhino adaptor kit required - order Narva P/No 85186; Rhino mount not included) Note: Not compatible with Heavy Duty Rhino CXB series system.