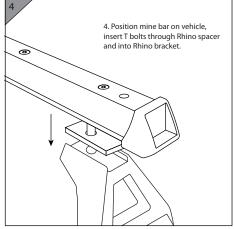

## **Included Hardware**

30mm T bolts (2)

flat washers (2)

spring washers (2)

nyloc nuts (2)

## **ROPS** mounting

Rhino rack mounting (Rhino adaptor kit required - order Narva P/No 85186; Rhino mount not included) Note: Not compatible with Heavy Duty Rhino CXB series system.