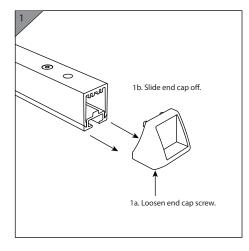

| Wire | Circuits |
|------|----------|
|      |          |

| YELLOW | - left direction indicator        |
|--------|-----------------------------------|
| BLACK  | - reverse lamps and reverse alarm |
| WHITE  | - earth return                    |
| GREEN  | - right direction indicator       |
| BLUE   | - warning beacon                  |
| RED    | - stop lamps                      |
| BROWN  | - park/clearance lamps            |
| PURPLE | - left work lamp                  |
| ORANGE | - right work lamp                 |

Notes:

- 1. Only connect work lamp circuits if work lamps are fitted.
- 2. Each circuit should be protected by a fuse.



## **Included Hardware**



30mm T bolts (2)



flat washers (2)



spring washers (2)



nyloc nuts (2)







## **ROPS** mounting







Rhino rack mounting (Rhino adaptor kit required - order Narva P/No 85186; Rhino mount not included) Note: Not compatible with Heavy Duty Rhino CXB series system.