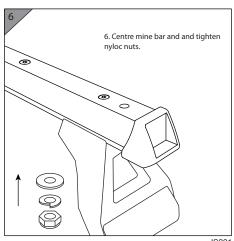

## **Included Hardware**

30mm T bolts (2)

flat washers (2)

spring washers (2)

nyloc nuts (2)

## **ROPS** mounting

Rhino rack mounting (Rhino adaptor kit required - order Narva P/No 85186; Rhino mount not included) Note: Not compatible with Heavy Duty Rhino CXB series system.