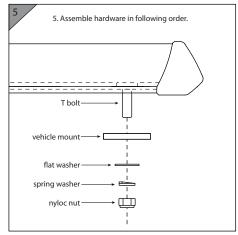

## **Included Hardware**

30mm T bolts (2)

flat washers (2)

spring washers (2)

nyloc nuts (2)