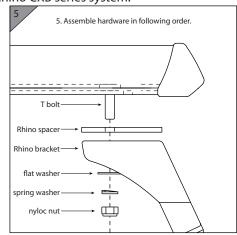

## **Included Hardware**

30mm T bolts (2)

flat washers (2)

spring washers (2)

nyloc nuts (2)

## **ROPS** mounting

Rhino rack mounting (Rhino adaptor kit required - order Narva P/No 85186; Rhino mount not included) Note: Not compatible with Heavy Duty Rhino CXB series system.