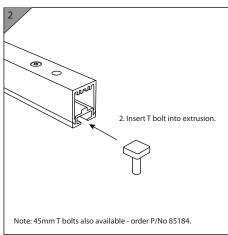

## **Included Hardware**

30mm T bolts (2)

flat washers (2)

spring washers (2)

nyloc nuts (2)