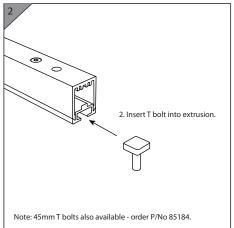

## **Included Hardware**

30mm T bolts (2)

flat washers (2)

spring washers (2)

nyloc nuts (2)