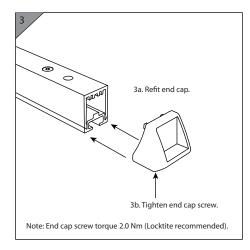

## **Included Hardware**

30mm T bolts (2)

flat washers (2)

spring washers (2)

nyloc nuts (2)