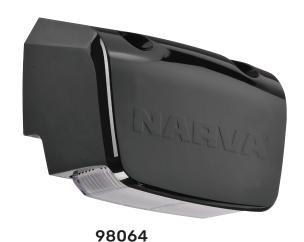

# **SPECIFICATIONS**

MODEL 80 LICENCE PLATE LAMP 98064, 98064C

98064C

## **DESCRIPTION**

High-quality LED licence plate with durable construction ideal for just about any application. Suitable for above or side installation.

#### **FEATURES AND BENEFITS**

- Ideal for even the toughest applications
- Grilamid® lens for unparalleled durability
- Suitable for above or side installation

| _                    |                    |
|----------------------|--------------------|
| Function             | Licence Plate Lamp |
| Lens Colour          | Clear              |
| Lens Material        | Nylon              |
| ADR                  | 48/00              |
| Cable Length         | 0.5m               |
| Current Draw         | 0.06A at 12V       |
| Operating<br>Voltage | 9~33V              |
| IP Rating:           | IP68 + IP69K       |
| Warranty             | 7 Years            |