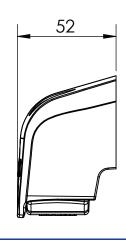

# **SPECIFICATIONS**

MODEL 80 LICENCE PLATE LAMP 98064, 98064C

98064C

## **DESCRIPTION**

High-quality LED licence plate with durable construction ideal for just about any application. Suitable for above or side installation.

#### **FEATURES AND BENEFITS**

- Ideal for even the toughest applications
- Grilamid® lens for unparalleled durability
- Suitable for above or side installation

| _                    |                    |
|----------------------|--------------------|
| Function             | Licence Plate Lamp |
| Lens Colour          | Clear              |
| Lens Material        | Nylon              |
| ADR                  | 48/00              |
| Cable Length         | 0.5m               |
| Current Draw         | 0.06A at 12V       |
| Operating<br>Voltage | 9~33V              |
| IP Rating:           | IP68 + IP69K       |
| Warranty             | 7 Years            |