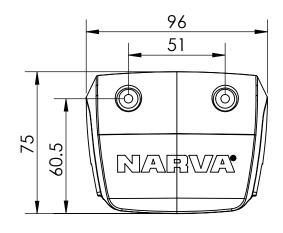

# **SPECIFICATIONS**

MODEL 80 LICENCE PLATE LAMP 98064, 98064C

98064C

## **DESCRIPTION**

High-quality LED licence plate with durable construction ideal for just about any application. Suitable for above or side installation.

#### **FEATURES AND BENEFITS**

- Ideal for even the toughest applications
- Grilamid® lens for unparalleled durability
- Suitable for above or side installation

| _                    |                    |
|----------------------|--------------------|
| Function             | Licence Plate Lamp |
| Lens Colour          | Clear              |
| Lens Material        | Nylon              |
| ADR                  | 48/00              |
| Cable Length         | 0.5m               |
| Current Draw         | 0.06A at 12V       |
| Operating<br>Voltage | 9~33V              |
| IP Rating:           | IP68 + IP69K       |
| Warranty             | 7 Years            |