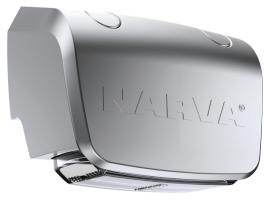

# **SPECIFICATIONS**

MODEL 80 LICENCE PLATE LAMP 98064, 98064C

98064C

## **DESCRIPTION**

High-quality LED licence plate with durable construction ideal for just about any application. Suitable for above or side installation.

#### **FEATURES AND BENEFITS**

- Ideal for even the toughest applications
- Grilamid® lens for unparalleled durability
- Suitable for above or side installation

| _                    |                    |
|----------------------|--------------------|
| Function             | Licence Plate Lamp |
| Lens Colour          | Clear              |
| Lens Material        | Nylon              |
| ADR                  | 48/00              |
| Cable Length         | 0.5m               |
| Current Draw         | 0.06A at 12V       |
| Operating<br>Voltage | 9~33V              |
| IP Rating:           | IP68 + IP69K       |
| Warranty             | 7 Years            |